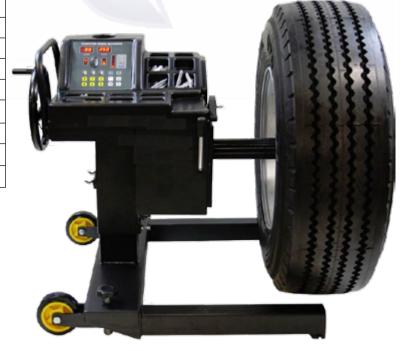

## **Standard**

Model: XTB1200B

Product: Battery mode mobile hand spun wheel balancer

**Description:** The XTB1200B is a universal hand spin wheel balancer for car, truck and bus wheels, particularly suitable for mobile service. The shaft height is adjustable by handle and is even suitable for the heaviest commercial vehicle wheels, without the need for a lift. The base is fitted with two wheels facilitating the handling and movement of the balancer, making it particularly suitable for mobile service, for example on a racetrack.