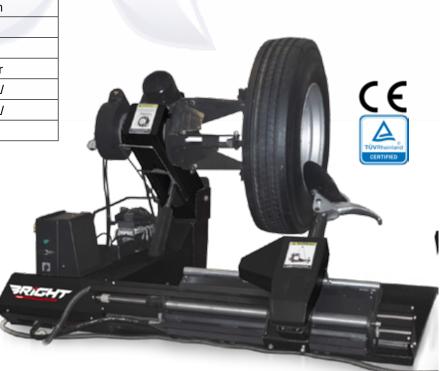

Model: BP590D

Product: Truck tyre changer

**Description:** The Bright BP590D tyre changer is used to mount and demount truck, agriculture and industrial tyres. The tool head rotates 360 degrees and is equipped with a tool arm with automatic tilt back function. It is equipped with a hydraulic driven carriage allowing the tyre to move on the tyre changer without using manual labor. The small and portable console is very convenient to observe from different angles during operation.

| Technical information         |                |
|-------------------------------|----------------|
| Rim diameter                  | 14" - 46" inch |
| Rim range with extension      | 46" - 56" inch |
| Rim width                     | 1100 mm        |
| Max wheel diameter            | 2200 mm        |
| Hydraulic power               | 130 - 150 bar  |
| Hydraulic station motor power | 1.5 kw / 380V  |
| Main shaft motor power        | 2.4 kw / 380V  |
| Noise                         | <75 dB         |