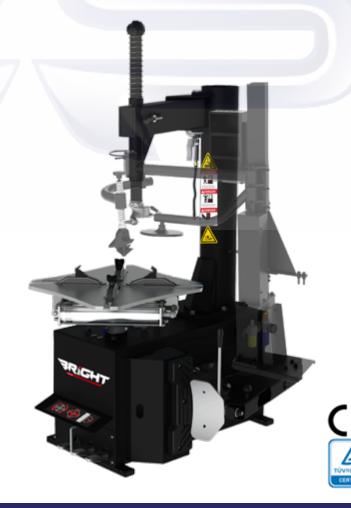

## Premium Range BRIGHT

Experience the European difference

Model: BP890S

Product: Passenger semi auto swing arm tyre changer with helper arm

**Description:** This semi automatic tyre changer with swing arm and helper arm is a medium duty, air-electric tyre changer for car, light commercial vehicles, SUV's and light trucks with 11" - 26" rim diameter and will assist with difficult tyres. This is a high-quality machine designed with garages and small tyre centers in mind. High quality mounting and de-mounting head equipped with protectors to safeguard wheels. Water trap & oil lubricator. Stainless steal bead breaking cylinder.