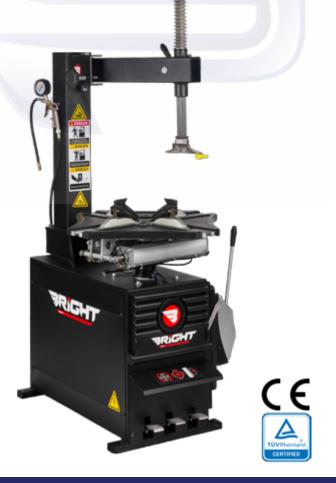

## Premium Range BRIGHT Experience the European difference

Model: BP810

Product: Passenger semi auto swing arm tyre changer

**Description:** The ideal machine for a small workshop or service station. The BP810 is a semi-automatic tyre machine equipped with a sideways rotating mounting arm, allowing the machine to be placed in small spaces. The machine is robust and suitable for standard wheels from 10" to 23" inches. This powerful tyre changer handles everything from simple standard steel wheels to large delicate custom alloy wheels. The control pedals have a stop-move function that can stop the chuck jaws at any position to easily tighten the rim. It can also be equipped with a motorcycle adapter kit for the mounting/demounting or motorcycle tyres.