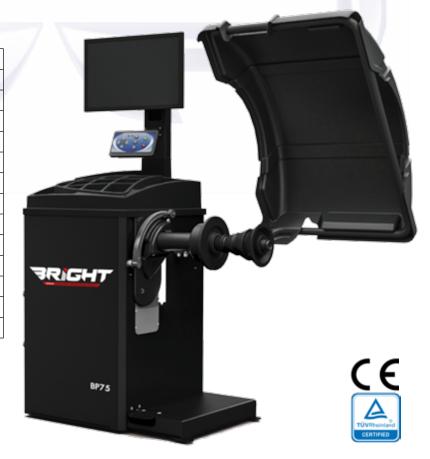

## Premium Range BRIGHT

Experience the European difference

Model: BP75

**Product:** Passenger wheel balancer

**Description:** The BP75 Balancer is equipped with a keyboard and LCD display with graphical display of functions and activities and Italian software with simple controls. The microprocessor performs all system functions. The mechanical group of the shaft and the drive motor is arranged in one cushioned unit, thus achieving high precision balancing and minimal maintenance requirements. Automatic style, automatic measurement of distance and diameter. Optional accessories allow tyre balancing on discs without center bore and motorcycle wheels.