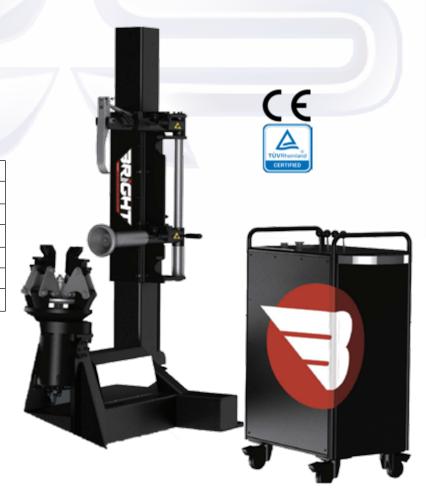

Model: BP585

Product: Vertical truck tyre changer

**Description:** The Bright BP585 is a heavy duty, electro-hydraulic tyre changer, used to mount and demount drop center, tubeless rims of truck and bus tyres. It is ideal for service centers and fleet maintenance as it can effortlessly handle mounting & demounting of truck and bus tyres in a vertical position. The small and portable console is very convenient to observe from different views to avoid damaging the tyre.

| Technical information |                  |
|-----------------------|------------------|
| Inner clamp           | 16" - 22.5" inch |
| Max wheel diameter    | 1300 mm          |
| Tyre width            | 460 mm           |
| Rotation speed        | 5.5 rpm          |
| Working air pressure  | 130 bar          |
| Power supply voltage  | 220 v            |