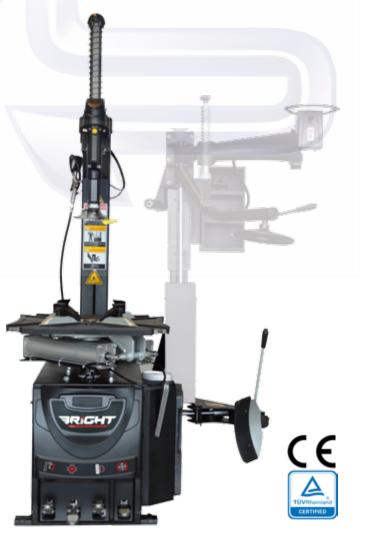

Model: BP887N

Product: Passenger tyre changer

**Description:** The BP887 fully-automatic tyre changer is suitable for handling 13"-26" wheels. It can mount and demount tyres from passenger to LDV vehicles. It is especially suitable for wide tyres and can be equipped with an optional helper arm. Designed and Engineered in Europe

**OPTIONAL EXTRA - helper arm** 

| Technical information  |                |
|------------------------|----------------|
| Outside clamping range | 11" - 24" inch |
| Inside clamping range  | 13" - 26" inch |
| Rim width              | 3" - 14" inch  |
| Max wheel diameter     | 1100 mm (43")  |
| Working pressure       | 8 - 10 bar     |
| Bead breaking force    | 2800 kg        |
| Power supply           | 220V           |
| Motor power            | 0.75 - 1.1 kw  |
| Rotation per minute    | 6.5 - 13 rpm   |
| Noise                  | <70 dB         |