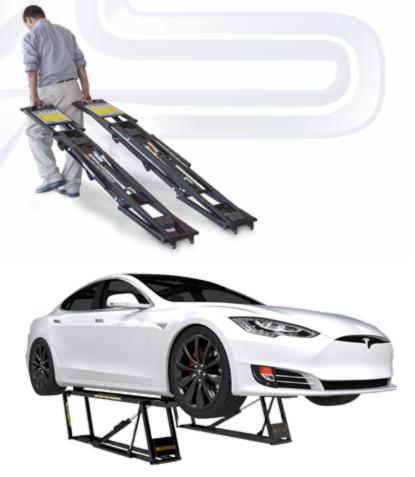

## **Standard**

Model: TL-5530

**Product**: 3ton portable lift

**Description:** The Easy lift is our portable car lift system. Everything you need to quickly, easily and safely lift your vehicle or **electric vehicle** for inspection, service and detailing. Ideal for the home or at the track - for ht weekend enthusiast or seasoned professional. Sets up in minutes, lifts to service height in seconds. Space saving design - can be hung on a wall, stash out of the way, or even under your vehicle when not in use.

| Technical information      |               |
|----------------------------|---------------|
| Lifting capacity           | 3 ton         |
| Individual frame weight    | 44 kg         |
| Raised (frame only)        | 462 mm        |
| Raised (stacked blocks)    | 546 mm        |
| Collapsed                  | 91 mm         |
| Lifting point spread - min | 951 mm        |
| Lifting point spread - max | 1676 mm       |
| Frame width                | 318 mm        |
| Frame length               | 1930mm        |
| Lifting time               | 15-30 seconds |