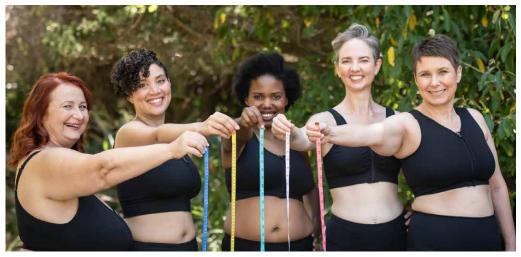

# **FIT**CHART

Just ONE measurement! Really:)







### **BAND SIZE MEASUREMENT**

Band size is your rib band size shown here. ie: 36 inches/91 cm = M











| <b>Band Size</b> |        |         | Hugger<br><b>PRIMA</b>        | Prima<br><b>EXTENDER</b>         | Hugger<br><b>VIDA</b>        | VIDA<br><b>EXTENDER</b>         |
|------------------|--------|---------|-------------------------------|----------------------------------|------------------------------|---------------------------------|
|                  | INCHES | СМ      | High to Medium<br>Compression | Fits your<br>Hugger <b>PRIMA</b> | Medium to Low<br>Compression | Fits your<br>Hugger <b>VIDA</b> |
|                  | 26-28  | 66-71   | XS                            |                                  | XS                           |