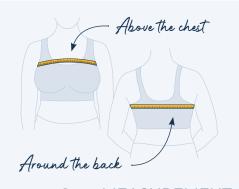

### **BAND SIZE MEASUREMENT**

Band size is your rib band size shown here. ie: 36 inches/91 cm = M

| <b>Band Size</b> |        |         | Hugger<br><b>PRIMA</b>        | Prima<br><b>EXTENDER</b>         | Hugger<br><b>VIDA</b>        | VIDA<br><b>EXTENDER</b>         |
|------------------|--------|---------|-------------------------------|----------------------------------|------------------------------|---------------------------------|
|                  | INCHES | СМ      | High to Medium<br>Compression | Fits your<br>Hugger <b>PRIMA</b> | Medium to Low<br>Compression | Fits your<br>Hugger <b>VIDA</b> |
|                  | 26-28  | 66-71   | XS                            |                                  | XS                           |                                 |
|                  | 30-32  | 76-81   | S                             | М                                | S                            | М                               |
|                  | 34-36  | 86-91   | М                             |                                  | М                            |                                 |
|                  | 38-40  | 96-102  | L                             | L                                | L                            | L                               |
|                  | 42-44  | 107-112 | XL                            |                                  | XL                           |                                 |
|                  | 46-48  | 117-122 | 2XL                           |                                  | 2XL                          |                                 |
|                  | 50-52  | 127-132 | 2XL with<br>Extender          |                                  | 2XL with<br>Extender         |                                 |