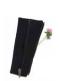

## 3. Use an EXTENDER for flexibility:)

Our patent-pending Extenders are made to easily zip into your Hugger to vary the compression & breathability instantly

- accommodate fluctuating cup/body size or additional compression pads/bandages
- allow for 24/7 post-surgical & lymphedema comfort
- allow you to easily adjust the size and fit of the Hugger.