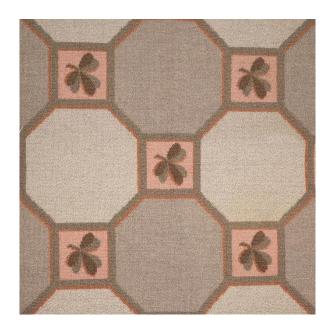

# SIBYL COLEFAX & JOHN FOWLER

INTERIOR DESIGN, DECORATION AND ANTIQUES

'Clover Leaf'- Sibyl Colefax & John Fowler bespoke carpet made to order.

Designed by John Fowler and George Oakes. (link the names to their profile pages in history)