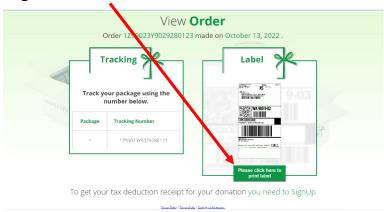

10. Click on the green 'PLEASE CLICK HERE TO PRINT LABEL' button

**11.**Your normal print dialogue box will appear, and you will need to **click on** the following to ensure the entire label prints: