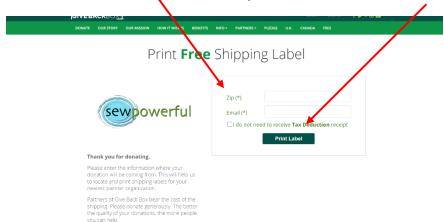

## **Give Back Box Label Instructions – Updated June 2023**

To get your Give Box Box Label, follow these steps:

- 1. Go to https://givebackbox.shop
- 2. Scroll down and click on INTERNATIONAL HELP
- 3. Click on SEW POWERFUL
- 4. Click on 'ADD TO CART' button
- 5. Click on 'CHECK OUT' button
- Enter your contact information then click on 'CONTINUE TO PAYMENT' button
- 7. Choose your method of payment and enter the billing information and make your payment
- 8. Click on the blue 'PRODUCT ACCESS' button
- 9. Enter your <u>zip code and email address</u>. Optionally you can choose 'I do not need to receive Tax Deduction Receipt'. Click on the 'PRINT LABEL' button