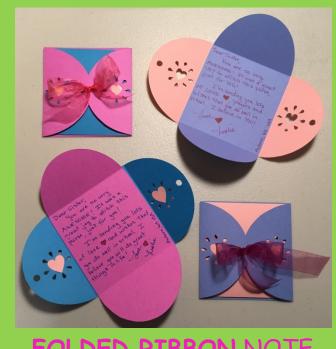

#sewpowerfulcards

GLUE WRITE

This Note Card is tied with a pretty ribbon and will unfold special blessings for an awesome young woman. This Note Card includes:

- Two layer folded card
- Inside of card left for personal message
- Tied with pretty ribbon
- Extra hearts for embellishment

Note 2: There are extra hearts in the cutting file that may be used for additional embellishments.

## **Use Scan-N-Cut For Cutting Note Card**

FOLDED RIBBON NOTE CARDS

3. Center and glue the two layers of the card together.

4. Write your own personal message and then embellish as desired.

5. Tie with a pretty ribbon.