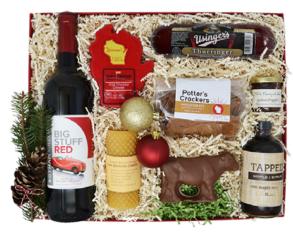

# curated holiday SMALL - 10" × 10" BOXES

SWEET-HEAT SNACK \$72

MOO-VELOUS \$75

ROAST \$77

RISE 'N SHINE \$76

CHEESE PLEASE \$79

COFFEE, WINE, CHOCOLATE \$85

# curated holiday LARGE-12" X 15" BOXES

WISCO SAMPLER \$90

CHEESE PLEASE \$121

BOTHAM VINEYARDS WINE ADD A BOTTLE TO ANY BOX.