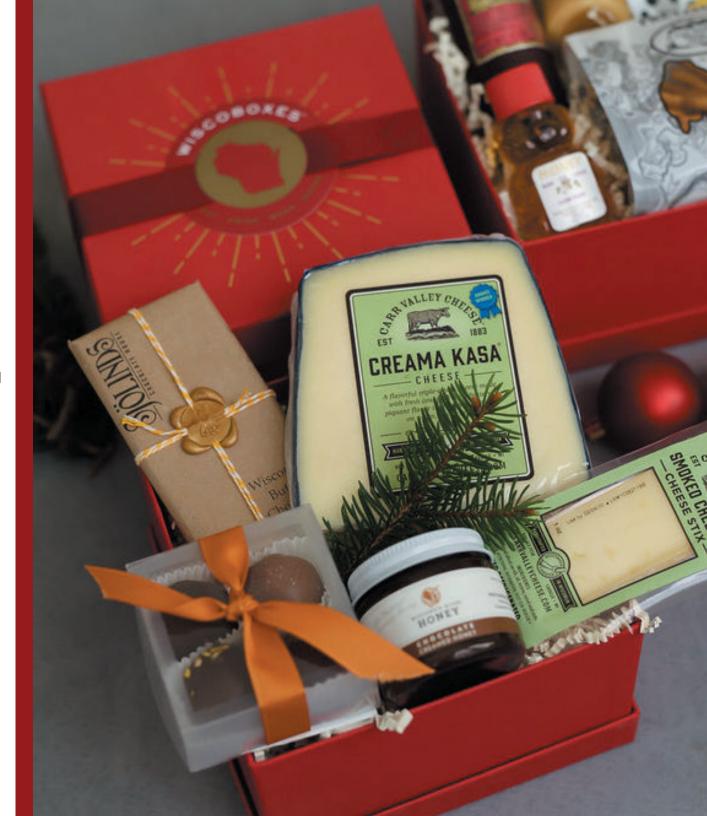

# curated holiday SMALL - 10" × 10" BOXES

SWEET-HEAT SNACK \$72

MOO-VELOUS \$75

ROAST \$77

RISE 'N SHINE \$76

CHEESE PLEASE \$79

COFFEE, WINE, CHOCOLATE \$85