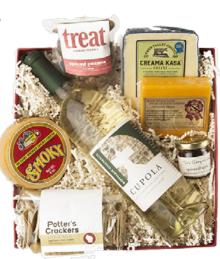

# curated holiday SMALL - 10" × 10" BOXES

SWEET-HEAT SNACK \$72

MOO-VELOUS \$75

ROAST \$77

RISE 'N SHINE \$76

CHEESE PLEASE \$79

COFFEE, WINE, CHOCOLATE \$85

# curated holiday LARGE-12" X 15" BOXES

WISCO SAMPLER \$90

CHEESE PLEASE \$121

BOTHAM VINEYARDS WINE ADD A BOTTLE TO ANY BOX.