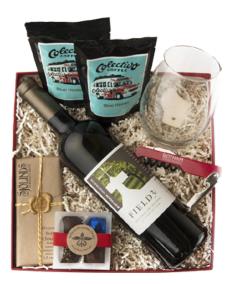

# curated holiday SMALL - 10" × 10" BOXES

SWEET-HEAT SNACK \$72

MOO-VELOUS \$75

ROAST \$77

RISE 'N SHINE \$76

CHEESE PLEASE \$79

COFFEE, WINE, CHOCOLATE \$85

# curated holiday LARGE-12" X 15" BOXES

WISCO SAMPLER \$90

CHEESE PLEASE \$121

BOTHAM VINEYARDS WINE ADD A BOTTLE TO ANY BOX.