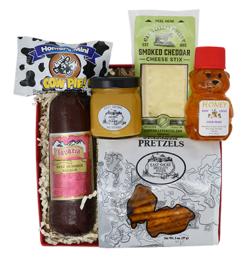

# curated holiday SMALL - 10" × 10" BOXES

SWEET-HEAT SNACK \$72

MOO-VELOUS \$75

ROAST \$77

RISE 'N SHINE \$76

CHEESE PLEASE \$79

COFFEE, WINE, CHOCOLATE \$85