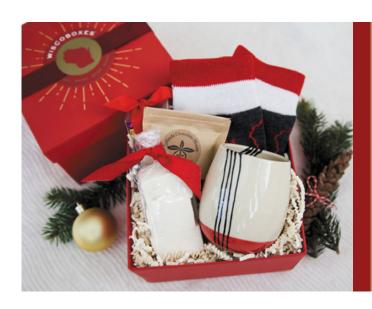

# curated holiday MINI-6" x 6" BOXES

MINI WISCO SAMPLER \$37

CHEESE & CHOCOLATE \$55

### limited edition

If you love this sweet little winter warmer, order it now. This limited-edition favorite will sell out faster than you can say Let it Snow.

MINI WINTER WARMER \$67