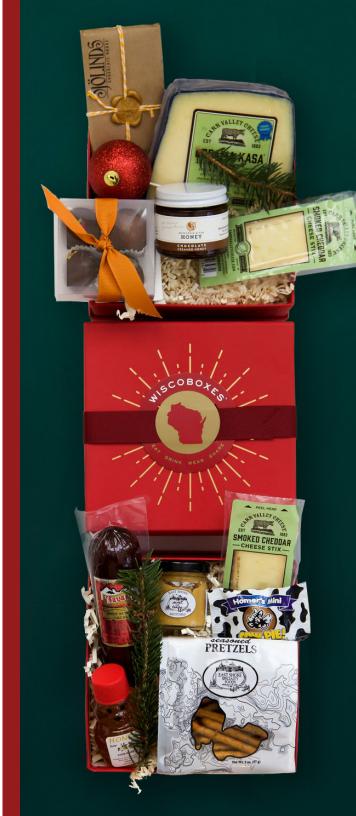

### GIFTING Wisconsin

#### THE ARTISAN AND ICONIC

Gifting isn't just about the gesture, at least not for us. It's about the care taken to select a gift that expresses a special sentiment. When you gift with WiscoBoxes, you are also gifting items crafted by Wisconsin's best makers. Every item in the box — including the beautiful box — is made with pride, in Wisconsin. That means you're sharing the best of the great Badger State and supporting its ingenious and industrious, creative and caring artisan and iconic growers, producers and manufacturers. The following pages showcase some of our favorites, curated especially for the holiday season.

# curated holiday LARGE-12" X 15" BOXES

WISCO SAMPLER \$90

CHEESE PLEASE \$121

BOTHAM VINEYARDS WINE ADD A BOTTLE TO ANY BOX.