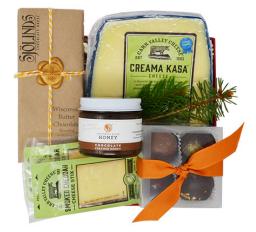

# curated holiday SMALL - 10" × 10" BOXES

SWEET-HEAT SNACK \$72

MOO-VELOUS \$75

ROAST \$77

RISE 'N SHINE \$76

CHEESE PLEASE \$79

COFFEE, WINE, CHOCOLATE \$85

# curated holiday LARGE-12" X 15" BOXES

WISCO SAMPLER \$90

CHEESE PLEASE \$121

BOTHAM VINEYARDS WINE ADD A BOTTLE TO ANY BOX.