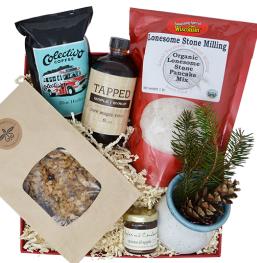

# curated holiday SMALL - 10" × 10" BOXES

SWEET-HEAT SNACK \$72

MOO-VELOUS \$75

ROAST \$77

RISE 'N SHINE \$76

CHEESE PLEASE \$79

COFFEE, WINE, CHOCOLATE \$85

# curated holiday LARGE-12" X 15" BOXES

WISCO SAMPLER \$90

CHEESE PLEASE \$121

BOTHAM VINEYARDS WINE ADD A BOTTLE TO ANY BOX.