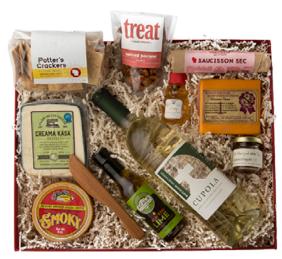

# curated holiday SMALL - 10" × 10" BOXES

SWEET-HEAT SNACK \$72

MOO-VELOUS \$75

ROAST \$77

RISE 'N SHINE \$76

CHEESE PLEASE \$79

COFFEE, WINE, CHOCOLATE \$85

# curated holiday LARGE-12" X 15" BOXES

WISCO SAMPLER \$90

CHEESE PLEASE \$121

BOTHAM VINEYARDS WINE ADD A BOTTLE TO ANY BOX.