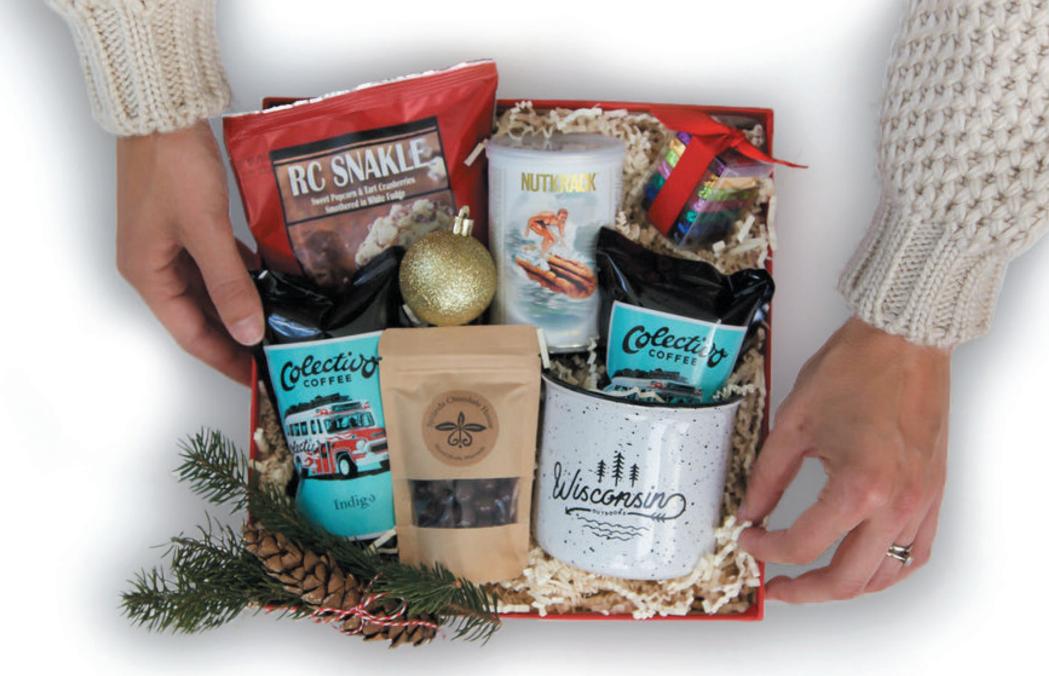

# curated holiday SMALL - 10" × 10" BOXES

SWEET-HEAT SNACK \$72

MOO-VELOUS \$75

ROAST \$77

RISE 'N SHINE \$76

CHEESE PLEASE \$79

COFFEE, WINE, CHOCOLATE \$85