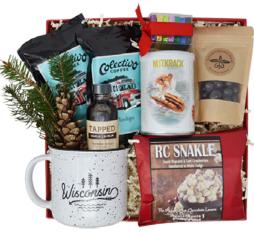

# curated holiday SMALL - 10" × 10" BOXES

SWEET-HEAT SNACK \$72

MOO-VELOUS \$75

ROAST \$77

RISE 'N SHINE \$76

CHEESE PLEASE \$79

COFFEE, WINE, CHOCOLATE \$85

# curated holiday LARGE-12" X 15" BOXES

WISCO SAMPLER \$90

CHEESE PLEASE \$121

BOTHAM VINEYARDS WINE ADD A BOTTLE TO ANY BOX.