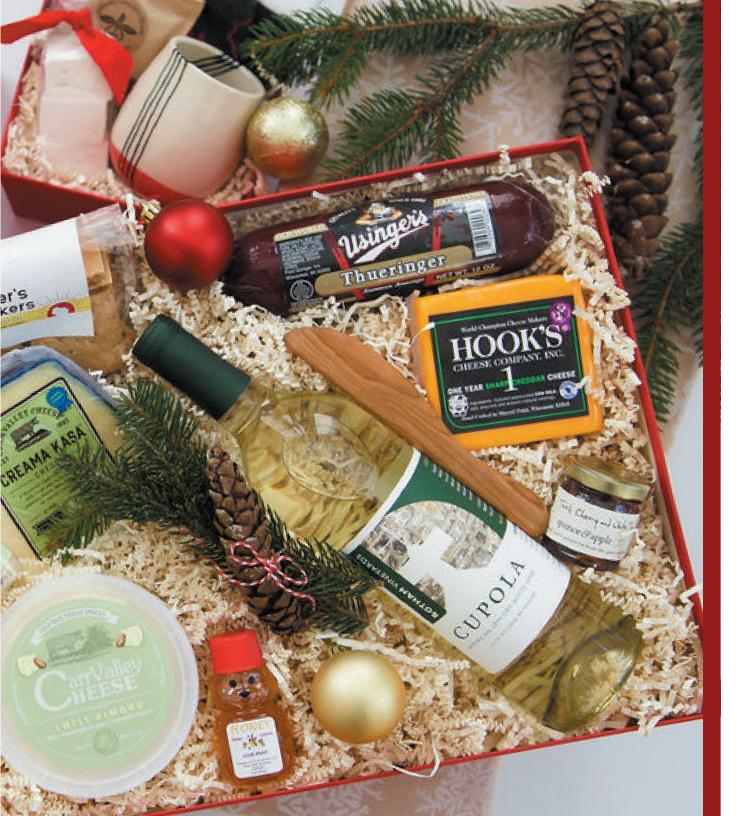

# curated holiday LARGE-12" X 15" BOXES

WISCO SAMPLER \$90

CHEESE PLEASE \$121

BOTHAM VINEYARDS WINE ADD A BOTTLE TO ANY BOX.