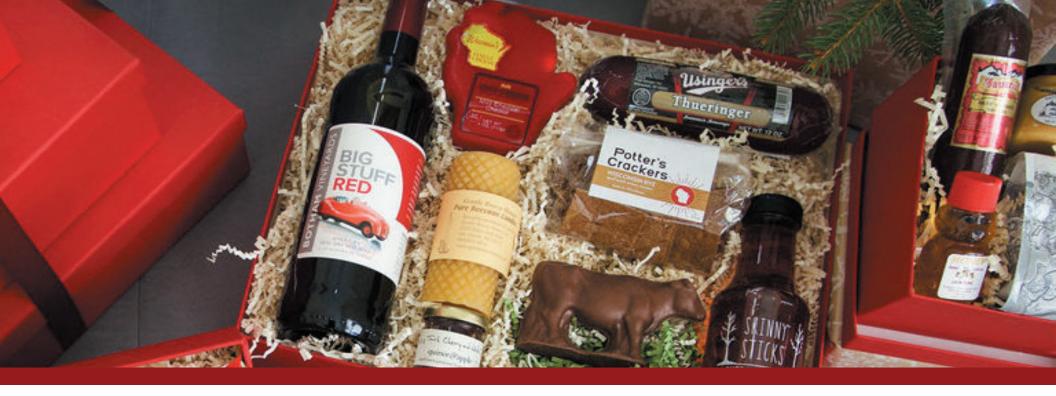

# curated holiday SMALL - 10" × 10" BOXES

SWEET-HEAT SNACK \$72

MOO-VELOUS \$75

ROAST \$77

RISE 'N SHINE \$76

CHEESE PLEASE \$79

COFFEE, WINE, CHOCOLATE \$85

# curated holiday LARGE-12" X 15" BOXES

WISCO SAMPLER \$90

CHEESE PLEASE \$121

BOTHAM VINEYARDS WINE ADD A BOTTLE TO ANY BOX.