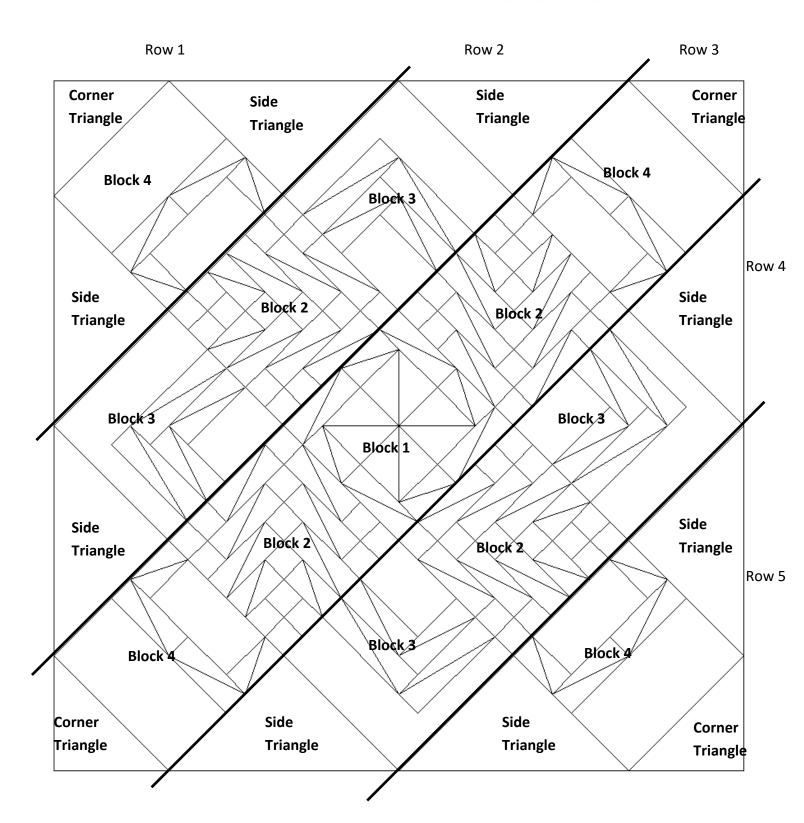

From background fabric:

Cut 2 squares 18 1/8"

Subcut diagonally, both directions into 8 setting triangles

Cut 2 squares 9 3/8"

Subcut diagonally to make corner triangles

Center Block (make 1)

Make 4 Block 4

Sew a corner triangle to each of the Block 4 units. Then sew 2 side triangles to 2 of the Block 4 units, as shown.

Assemble remaining 3 rows as shown.

Stitch all rows together.