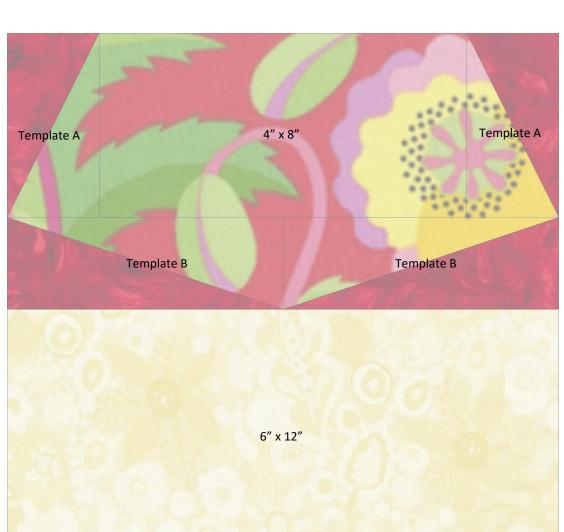

## All measurements shown are FINISHED sizes, unless otherwise indicated. Be sure to add your seam allowances!

4" 2" orange print Template A 4" half square triangles 4" Orange or yellow red **Template B** 2" yellow