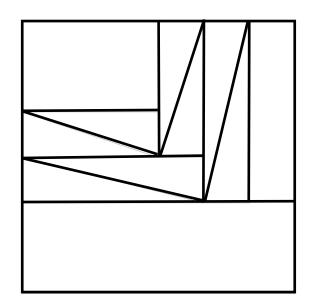

## All measurements shown are FINISHED sizes, unless otherwise indicated. Be sure to add your seam allowances!

Make 4 of these. Finished size should be 12.5"

Block 3

All measurements shown are FINISHED sizes, unless otherwise indicated. Be sure to add your seam allowances!