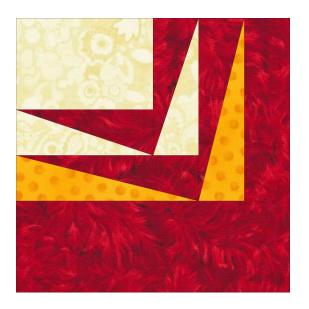

## All measurements shown are FINISHED sizes, unless otherwise indicated. Be sure to add your seam allowances!

Make 4 of these. Finished size should be 12.5"

Block 3

All measurements shown are FINISHED sizes, unless otherwise indicated. Be sure to add your seam allowances!