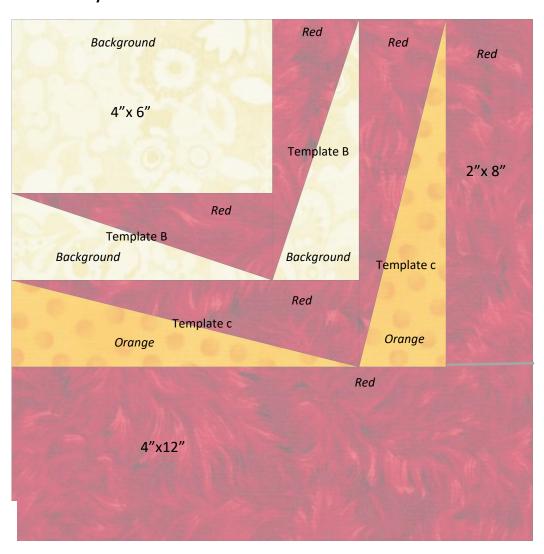

## All measurements shown are FINISHED sizes, unless otherwise indicated. Be sure to add your seam allowances!

Make 4 of these. Finished size should be 12.5"

Block 3

All measurements shown are FINISHED sizes, unless otherwise indicated. Be sure to add your seam allowances!