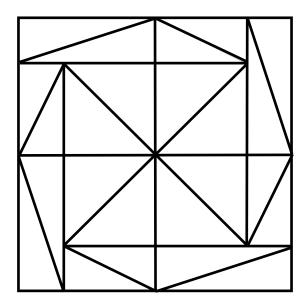

## All measurements shown are FINISHED sizes, unless otherwise indicated. Be sure to add your seam allowances!

4" 2" orange print Template A 4" half square triangles 4" Orange or yellow red **Template B** 2" yellow

6"

Make 4 (6.5") units as shown below, using medium yellow for 2 HST and orange for the other 2. Assemble units as shown. Should finish at 12.5"

Block 1

4"

2"

2"

2"

6"