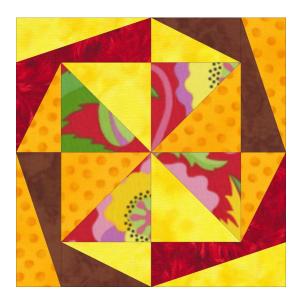

## The New Calypso

AnglePlay® Templates A & B

Fabric:

Background (light yellow) 1 1/2 yards

Red 1

Print 3/8

Orange 1/2

Bright yellow 3/8

Green 1/8

Whatever fabrics you may choose, just make sure that the "background" fabric is a high contrast to the "red" color .

Cut the setting triangles first. Set them aside, being careful to label them so you don't accidentally cut them into smaller pieces!

From background fabric:

Cut 2 squares 18 1/8"

Subcut diagonally, both directions into 8 setting triangles

Cut 2 squares 9 3/8"

Subcut diagonally to make corner triangles

Center Block (make 1)

## All measurements shown are FINISHED sizes, unless otherwise indicated. Be sure to add your seam allowances!

4" 2" orange print Template A 4" half square triangles 4" Orange or yellow red **Template B** 2" yellow

6"

Make 4 (6.5") units as shown below, using medium yellow for 2 HST and orange for the other 2. Assemble units as shown. Should finish at 12.5"

Block 1

4"

2"

2"

2"

6"