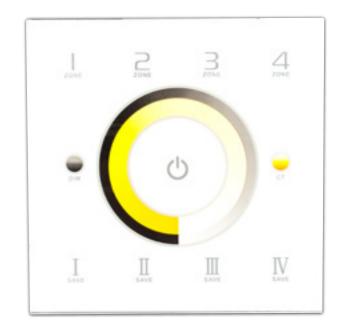

## LED Strip Touch Panel Controllers

| IMAGE                                                                                                                                                                                                                                                                                                                                                                                                                                                                                                                                                                                                                                                                                                                                                                                                                                                                                                                                                                                                                                                                                                                                                                                                                                                                                                                                                                                                                                                                                                                                                                                                                                                                                                                                                                                                                                                                                                                                                                                                                                                                                                                          | PART NUMBER  | DESCRIPTION                                                                                                                                                                                                                                                                                                                   | POWER                      |
|--------------------------------------------------------------------------------------------------------------------------------------------------------------------------------------------------------------------------------------------------------------------------------------------------------------------------------------------------------------------------------------------------------------------------------------------------------------------------------------------------------------------------------------------------------------------------------------------------------------------------------------------------------------------------------------------------------------------------------------------------------------------------------------------------------------------------------------------------------------------------------------------------------------------------------------------------------------------------------------------------------------------------------------------------------------------------------------------------------------------------------------------------------------------------------------------------------------------------------------------------------------------------------------------------------------------------------------------------------------------------------------------------------------------------------------------------------------------------------------------------------------------------------------------------------------------------------------------------------------------------------------------------------------------------------------------------------------------------------------------------------------------------------------------------------------------------------------------------------------------------------------------------------------------------------------------------------------------------------------------------------------------------------------------------------------------------------------------------------------------------------|--------------|-------------------------------------------------------------------------------------------------------------------------------------------------------------------------------------------------------------------------------------------------------------------------------------------------------------------------------|----------------------------|
| 1 2 1 1 1 1 1 1 1 1 1 1 1 1 1 1 1 1 1 1                                                                                                                                                                                                                                                                                                                                                                                                                                                                                                                                                                                                                                                                                                                                                                                                                                                                                                                                                                                                                                                                                                                                                                                                                                                                                                                                                                                                                                                                                                                                                                                                                                                                                                                                                                                                                                                                                                                                                                                                                                                                                        | HV9101-DX5   | <ul> <li>Single Colour LED strip touch panel</li> <li>Suits Ecolamp Single Colour LED Strip</li> <li>Control up to 4 separate zones</li> <li>Input Voltage: 240v AC</li> <li>Output Signal: 2.4GHZ + DMX512</li> <li>Transmitting Range: 30m approx</li> <li>Must be used with HV9103-R4-5A</li> </ul>                        | 240v AC                    |
| 1 1 1 1                                                                                                                                                                                                                                                                                                                                                                                                                                                                                                                                                                                                                                                                                                                                                                                                                                                                                                                                                                                                                                                                                                                                                                                                                                                                                                                                                                                                                                                                                                                                                                                                                                                                                                                                                                                                                                                                                                                                                                                                                                                                                                                        | HV9101-DX7   | <ul> <li>Colour Temp (CT) LED strip touch panel</li> <li>Customise colour temp</li> <li>Suits Ecolamp CT LED Strip</li> <li>Control up to 4 separate zones</li> <li>Input Voltage: 240v AC</li> <li>Output Signal: 2.4GHZ + DMX512</li> <li>Transmitting Range: 30m approx</li> <li>Must be used with HV9103-R4-5A</li> </ul> | 240v AC                    |
|                                                                                                                                                                                                                                                                                                                                                                                                                                                                                                                                                                                                                                                                                                                                                                                                                                                                                                                                                                                                                                                                                                                                                                                                                                                                                                                                                                                                                                                                                                                                                                                                                                                                                                                                                                                                                                                                                                                                                                                                                                                                                                                                | HV9101-DX8   | <ul> <li>RGBC &amp; RGBW wireless touch panel</li> <li>Suits Ecolamp RGBC &amp; RGBW LED strip</li> <li>Able to control up to 4 separate zones</li> <li>Input Voltage: 240v AC</li> <li>Output Signal: 2.4GHZ + DMX512</li> <li>Transmitting range approx. 30m</li> <li>Must be used with HV9103-R4-5A</li> </ul>             | 240v AC                    |
| The state of the s | HV9103-R4-5A | <ul> <li>Zone receiving controller</li> <li>4 Channel</li> <li>Input Voltage: 12v DC or 24v DC</li> <li>Frequency: 2.4GHZ</li> </ul>                                                                                                                                                                                          | 12v DC 240w<br>24v DC 480w |

Single Colour HV9101-DX5

Colour Temp (CT) 3000-5500K HV9101-DX7

RGBC & RGBW HV9101-DX8

www.havit.com.au