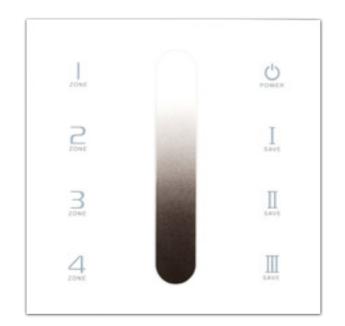

## LED Strip Touch Panel Controllers

| IMAGE                                                                                                                                                                                                                                                                                                                                                                                                                                                                                                                                                                                                                                                                                                                                                                                                                                                                                                                                                                                                                                                                                                                                                                                                                                                                                                                                                                                                                                                                                                                                                                                                                                                                                                                                                                                                                                                                                                                                                                                                                                                                                                                          | PART NUMBER  | DESCRIPTION                                                                                                                                                                                                                                                                                                                   | POWER                      |
|--------------------------------------------------------------------------------------------------------------------------------------------------------------------------------------------------------------------------------------------------------------------------------------------------------------------------------------------------------------------------------------------------------------------------------------------------------------------------------------------------------------------------------------------------------------------------------------------------------------------------------------------------------------------------------------------------------------------------------------------------------------------------------------------------------------------------------------------------------------------------------------------------------------------------------------------------------------------------------------------------------------------------------------------------------------------------------------------------------------------------------------------------------------------------------------------------------------------------------------------------------------------------------------------------------------------------------------------------------------------------------------------------------------------------------------------------------------------------------------------------------------------------------------------------------------------------------------------------------------------------------------------------------------------------------------------------------------------------------------------------------------------------------------------------------------------------------------------------------------------------------------------------------------------------------------------------------------------------------------------------------------------------------------------------------------------------------------------------------------------------------|--------------|-------------------------------------------------------------------------------------------------------------------------------------------------------------------------------------------------------------------------------------------------------------------------------------------------------------------------------|----------------------------|
| 1 2 1 1 1 1 1 1 1 1 1 1 1 1 1 1 1 1 1 1                                                                                                                                                                                                                                                                                                                                                                                                                                                                                                                                                                                                                                                                                                                                                                                                                                                                                                                                                                                                                                                                                                                                                                                                                                                                                                                                                                                                                                                                                                                                                                                                                                                                                                                                                                                                                                                                                                                                                                                                                                                                                        | HV9101-DX5   | <ul> <li>Single Colour LED strip touch panel</li> <li>Suits Ecolamp Single Colour LED Strip</li> <li>Control up to 4 separate zones</li> <li>Input Voltage: 240v AC</li> <li>Output Signal: 2.4GHZ + DMX512</li> <li>Transmitting Range: 30m approx</li> <li>Must be used with HV9103-R4-5A</li> </ul>                        | 240v AC                    |
| 1 1 1 1                                                                                                                                                                                                                                                                                                                                                                                                                                                                                                                                                                                                                                                                                                                                                                                                                                                                                                                                                                                                                                                                                                                                                                                                                                                                                                                                                                                                                                                                                                                                                                                                                                                                                                                                                                                                                                                                                                                                                                                                                                                                                                                        | HV9101-DX7   | <ul> <li>Colour Temp (CT) LED strip touch panel</li> <li>Customise colour temp</li> <li>Suits Ecolamp CT LED Strip</li> <li>Control up to 4 separate zones</li> <li>Input Voltage: 240v AC</li> <li>Output Signal: 2.4GHZ + DMX512</li> <li>Transmitting Range: 30m approx</li> <li>Must be used with HV9103-R4-5A</li> </ul> | 240v AC                    |
|                                                                                                                                                                                                                                                                                                                                                                                                                                                                                                                                                                                                                                                                                                                                                                                                                                                                                                                                                                                                                                                                                                                                                                                                                                                                                                                                                                                                                                                                                                                                                                                                                                                                                                                                                                                                                                                                                                                                                                                                                                                                                                                                | HV9101-DX8   | <ul> <li>RGBC &amp; RGBW wireless touch panel</li> <li>Suits Ecolamp RGBC &amp; RGBW LED strip</li> <li>Able to control up to 4 separate zones</li> <li>Input Voltage: 240v AC</li> <li>Output Signal: 2.4GHZ + DMX512</li> <li>Transmitting range approx. 30m</li> <li>Must be used with HV9103-R4-5A</li> </ul>             | 240v AC                    |
| The state of the s | HV9103-R4-5A | <ul> <li>Zone receiving controller</li> <li>4 Channel</li> <li>Input Voltage: 12v DC or 24v DC</li> <li>Frequency: 2.4GHZ</li> </ul>                                                                                                                                                                                          | 12v DC 240w<br>24v DC 480w |

Single Colour HV9101-DX5

Colour Temp (CT) 3000-5500K HV9101-DX7

RGBC & RGBW HV9101-DX8

www.havit.com.au