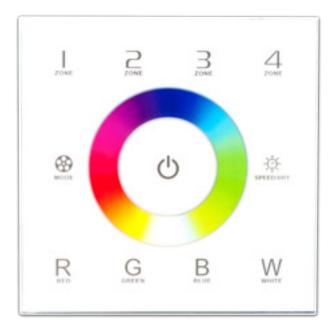

## LED Strip Touch Panel Controllers

| IMAGE                                                                                                                                                                                                                                                                                                                                                                                                                                                                                                                                                                                                                                                                                                                                                                                                                                                                                                                                                                                                                                                                                                                                                                                                                                                                                                                                                                                                                                                                                                                                                                                                                                                                                                                                                                                                                                                                                                                                                                                                                                                                                                                          | PART NUMBER  | DESCRIPTION                                                                                                                                                                                                                                                                                                                   | POWER                      |
|--------------------------------------------------------------------------------------------------------------------------------------------------------------------------------------------------------------------------------------------------------------------------------------------------------------------------------------------------------------------------------------------------------------------------------------------------------------------------------------------------------------------------------------------------------------------------------------------------------------------------------------------------------------------------------------------------------------------------------------------------------------------------------------------------------------------------------------------------------------------------------------------------------------------------------------------------------------------------------------------------------------------------------------------------------------------------------------------------------------------------------------------------------------------------------------------------------------------------------------------------------------------------------------------------------------------------------------------------------------------------------------------------------------------------------------------------------------------------------------------------------------------------------------------------------------------------------------------------------------------------------------------------------------------------------------------------------------------------------------------------------------------------------------------------------------------------------------------------------------------------------------------------------------------------------------------------------------------------------------------------------------------------------------------------------------------------------------------------------------------------------|--------------|-------------------------------------------------------------------------------------------------------------------------------------------------------------------------------------------------------------------------------------------------------------------------------------------------------------------------------|----------------------------|
| 1 2 1 1 1 1 1 1 1 1 1 1 1 1 1 1 1 1 1 1                                                                                                                                                                                                                                                                                                                                                                                                                                                                                                                                                                                                                                                                                                                                                                                                                                                                                                                                                                                                                                                                                                                                                                                                                                                                                                                                                                                                                                                                                                                                                                                                                                                                                                                                                                                                                                                                                                                                                                                                                                                                                        | HV9101-DX5   | <ul> <li>Single Colour LED strip touch panel</li> <li>Suits Ecolamp Single Colour LED Strip</li> <li>Control up to 4 separate zones</li> <li>Input Voltage: 240v AC</li> <li>Output Signal: 2.4GHZ + DMX512</li> <li>Transmitting Range: 30m approx</li> <li>Must be used with HV9103-R4-5A</li> </ul>                        | 240v AC                    |
| 1 1 1 1                                                                                                                                                                                                                                                                                                                                                                                                                                                                                                                                                                                                                                                                                                                                                                                                                                                                                                                                                                                                                                                                                                                                                                                                                                                                                                                                                                                                                                                                                                                                                                                                                                                                                                                                                                                                                                                                                                                                                                                                                                                                                                                        | HV9101-DX7   | <ul> <li>Colour Temp (CT) LED strip touch panel</li> <li>Customise colour temp</li> <li>Suits Ecolamp CT LED Strip</li> <li>Control up to 4 separate zones</li> <li>Input Voltage: 240v AC</li> <li>Output Signal: 2.4GHZ + DMX512</li> <li>Transmitting Range: 30m approx</li> <li>Must be used with HV9103-R4-5A</li> </ul> | 240v AC                    |
|                                                                                                                                                                                                                                                                                                                                                                                                                                                                                                                                                                                                                                                                                                                                                                                                                                                                                                                                                                                                                                                                                                                                                                                                                                                                                                                                                                                                                                                                                                                                                                                                                                                                                                                                                                                                                                                                                                                                                                                                                                                                                                                                | HV9101-DX8   | <ul> <li>RGBC &amp; RGBW wireless touch panel</li> <li>Suits Ecolamp RGBC &amp; RGBW LED strip</li> <li>Able to control up to 4 separate zones</li> <li>Input Voltage: 240v AC</li> <li>Output Signal: 2.4GHZ + DMX512</li> <li>Transmitting range approx. 30m</li> <li>Must be used with HV9103-R4-5A</li> </ul>             | 240v AC                    |
| The state of the s | HV9103-R4-5A | <ul> <li>Zone receiving controller</li> <li>4 Channel</li> <li>Input Voltage: 12v DC or 24v DC</li> <li>Frequency: 2.4GHZ</li> </ul>                                                                                                                                                                                          | 12v DC 240w<br>24v DC 480w |

Single Colour HV9101-DX5

Colour Temp (CT) 3000-5500K HV9101-DX7

RGBC & RGBW HV9101-DX8

www.havit.com.au