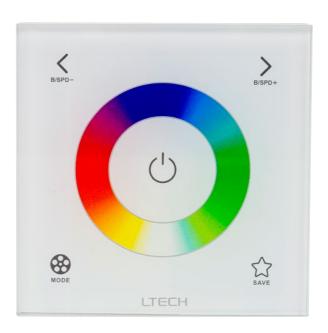

## LED Strip Touch Panel Controllers

| IMAGE                                                                                                                                                                                                                                                                                                                                                                                                                                                                                                                                                                                                                                                                                                                                                                                                                                                                                                                                                                                                                                                                                                                                                                                                                                                                                                                                                                                                                                                                                                                                                                                                                                                                                                                                                                                                                                                                                                                                                                                                                                                                                                                          | PART NUMBER  | DESCRIPTION                                                                                                                                                                                                                                                                                | POWER                      |
|--------------------------------------------------------------------------------------------------------------------------------------------------------------------------------------------------------------------------------------------------------------------------------------------------------------------------------------------------------------------------------------------------------------------------------------------------------------------------------------------------------------------------------------------------------------------------------------------------------------------------------------------------------------------------------------------------------------------------------------------------------------------------------------------------------------------------------------------------------------------------------------------------------------------------------------------------------------------------------------------------------------------------------------------------------------------------------------------------------------------------------------------------------------------------------------------------------------------------------------------------------------------------------------------------------------------------------------------------------------------------------------------------------------------------------------------------------------------------------------------------------------------------------------------------------------------------------------------------------------------------------------------------------------------------------------------------------------------------------------------------------------------------------------------------------------------------------------------------------------------------------------------------------------------------------------------------------------------------------------------------------------------------------------------------------------------------------------------------------------------------------|--------------|--------------------------------------------------------------------------------------------------------------------------------------------------------------------------------------------------------------------------------------------------------------------------------------------|----------------------------|
|                                                                                                                                                                                                                                                                                                                                                                                                                                                                                                                                                                                                                                                                                                                                                                                                                                                                                                                                                                                                                                                                                                                                                                                                                                                                                                                                                                                                                                                                                                                                                                                                                                                                                                                                                                                                                                                                                                                                                                                                                                                                                                                                | HV9101-DX1   | <ul> <li>Single Colour LED strip touch panel</li> <li>Input Voltage: 240v AC</li> <li>Output Signal: 2.4GHZ + DMX512</li> <li>Transmitting Range: 30m approx</li> <li>Dimming range 5-100%</li> <li>Must be used with HV9103-R4-5A</li> </ul>                                              | 240v AC                    |
|                                                                                                                                                                                                                                                                                                                                                                                                                                                                                                                                                                                                                                                                                                                                                                                                                                                                                                                                                                                                                                                                                                                                                                                                                                                                                                                                                                                                                                                                                                                                                                                                                                                                                                                                                                                                                                                                                                                                                                                                                                                                                                                                | HV9101-DX2   | <ul> <li>Colour Temp (CT) LED strip touch panel</li> <li>Customise the colour temperature</li> <li>Input Voltage: 240v AC</li> <li>Output Signal: 2.4GHZ + DMX512</li> <li>Transmitting Range: 30m approx</li> <li>Dimming range 5-100%</li> <li>Must be used with HV9103-R4-5A</li> </ul> | 240v AC                    |
|                                                                                                                                                                                                                                                                                                                                                                                                                                                                                                                                                                                                                                                                                                                                                                                                                                                                                                                                                                                                                                                                                                                                                                                                                                                                                                                                                                                                                                                                                                                                                                                                                                                                                                                                                                                                                                                                                                                                                                                                                                                                                                                                | HV9101-EX3S  | <ul> <li>RGB LED strip touch panel</li> <li>Input voltage: 240v AC</li> <li>Output signal: 2.4GHZ + DMX512</li> <li>Transmitting range: 30m approx</li> <li>Adjustable speed and brightness</li> <li>Must be used with HV9103-F4-5A</li> </ul>                                             | 240v AC                    |
| CI CI WITH                                                                                                                                                                                                                                                                                                                                                                                                                                                                                                                                                                                                                                                                                                                                                                                                                                                                                                                                                                                                                                                                                                                                                                                                                                                                                                                                                                                                                                                                                                                                                                                                                                                                                                                                                                                                                                                                                                                                                                                                                                                                                                                     | HV9101-EX4S  | <ul> <li>RGBC &amp; RGBW wireless touch panel</li> <li>Input Voltage: 240v AC</li> <li>Output signal: 2.4GHZ + DMX512</li> <li>Transmitting range approx. 30m</li> <li>Adjustable speed and brightness</li> <li>Must be used with HV9103-F4-5A</li> </ul>                                  | 240v AC                    |
| III ESTECTION IN THE PROPERTY OF THE PROPERTY  | HV9103-F4-5A | <ul> <li>Zone receiving controller</li> <li>4 Channel</li> <li>Input Voltage: 12v DC or 24v DC</li> <li>Frequency: 2.4GHZ</li> </ul>                                                                                                                                                       | 12v DC 240w<br>24v DC 480w |
| 11 Sections and Hills of the section | HV9103-R4-5A | <ul> <li>Zone receiving controller</li> <li>4 Channel</li> <li>Input Voltage: 12v DC or 24v DC</li> <li>Frequency: 2.4GHZ</li> </ul>                                                                                                                                                       | 12v DC 240w<br>24v DC 480w |

Single Colour HV9101-DX1

Colour Temp (CT) 3000K-5500K HV9101-DX2

RGB HV9101-EX3S

RGBC & RGBW HV9101-EX4S

25mm 25mm 86mm