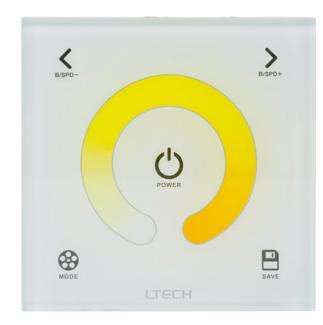

## LED Strip Touch Panel Controllers

| IMAGE                                                                                                                                                                                                                                                                                                                                                                                                                                                                                                                                                                                                                                                                                                                                                                                                                                                                                                                                                                                                                                                                                                                                                                                                                                                                                                                                                                                                                                                                                                                                                                                                                                                                                                                                                                                                                                                                                                                                                                                                                                                                                                                          | PART NUMBER  | DESCRIPTION                                                                                                                                                                                                                                                                                | POWER                      |
|--------------------------------------------------------------------------------------------------------------------------------------------------------------------------------------------------------------------------------------------------------------------------------------------------------------------------------------------------------------------------------------------------------------------------------------------------------------------------------------------------------------------------------------------------------------------------------------------------------------------------------------------------------------------------------------------------------------------------------------------------------------------------------------------------------------------------------------------------------------------------------------------------------------------------------------------------------------------------------------------------------------------------------------------------------------------------------------------------------------------------------------------------------------------------------------------------------------------------------------------------------------------------------------------------------------------------------------------------------------------------------------------------------------------------------------------------------------------------------------------------------------------------------------------------------------------------------------------------------------------------------------------------------------------------------------------------------------------------------------------------------------------------------------------------------------------------------------------------------------------------------------------------------------------------------------------------------------------------------------------------------------------------------------------------------------------------------------------------------------------------------|--------------|--------------------------------------------------------------------------------------------------------------------------------------------------------------------------------------------------------------------------------------------------------------------------------------------|----------------------------|
|                                                                                                                                                                                                                                                                                                                                                                                                                                                                                                                                                                                                                                                                                                                                                                                                                                                                                                                                                                                                                                                                                                                                                                                                                                                                                                                                                                                                                                                                                                                                                                                                                                                                                                                                                                                                                                                                                                                                                                                                                                                                                                                                | HV9101-DX1   | <ul> <li>Single Colour LED strip touch panel</li> <li>Input Voltage: 240v AC</li> <li>Output Signal: 2.4GHZ + DMX512</li> <li>Transmitting Range: 30m approx</li> <li>Dimming range 5-100%</li> <li>Must be used with HV9103-R4-5A</li> </ul>                                              | 240v AC                    |
|                                                                                                                                                                                                                                                                                                                                                                                                                                                                                                                                                                                                                                                                                                                                                                                                                                                                                                                                                                                                                                                                                                                                                                                                                                                                                                                                                                                                                                                                                                                                                                                                                                                                                                                                                                                                                                                                                                                                                                                                                                                                                                                                | HV9101-DX2   | <ul> <li>Colour Temp (CT) LED strip touch panel</li> <li>Customise the colour temperature</li> <li>Input Voltage: 240v AC</li> <li>Output Signal: 2.4GHZ + DMX512</li> <li>Transmitting Range: 30m approx</li> <li>Dimming range 5-100%</li> <li>Must be used with HV9103-R4-5A</li> </ul> | 240v AC                    |
|                                                                                                                                                                                                                                                                                                                                                                                                                                                                                                                                                                                                                                                                                                                                                                                                                                                                                                                                                                                                                                                                                                                                                                                                                                                                                                                                                                                                                                                                                                                                                                                                                                                                                                                                                                                                                                                                                                                                                                                                                                                                                                                                | HV9101-EX3S  | <ul> <li>RGB LED strip touch panel</li> <li>Input voltage: 240v AC</li> <li>Output signal: 2.4GHZ + DMX512</li> <li>Transmitting range: 30m approx</li> <li>Adjustable speed and brightness</li> <li>Must be used with HV9103-F4-5A</li> </ul>                                             | 240v AC                    |
| CI CI WITH                                                                                                                                                                                                                                                                                                                                                                                                                                                                                                                                                                                                                                                                                                                                                                                                                                                                                                                                                                                                                                                                                                                                                                                                                                                                                                                                                                                                                                                                                                                                                                                                                                                                                                                                                                                                                                                                                                                                                                                                                                                                                                                     | HV9101-EX4S  | <ul> <li>RGBC &amp; RGBW wireless touch panel</li> <li>Input Voltage: 240v AC</li> <li>Output signal: 2.4GHZ + DMX512</li> <li>Transmitting range approx. 30m</li> <li>Adjustable speed and brightness</li> <li>Must be used with HV9103-F4-5A</li> </ul>                                  | 240v AC                    |
| III ESTECTION IN THE PROPERTY OF THE PROPERTY  | HV9103-F4-5A | <ul> <li>Zone receiving controller</li> <li>4 Channel</li> <li>Input Voltage: 12v DC or 24v DC</li> <li>Frequency: 2.4GHZ</li> </ul>                                                                                                                                                       | 12v DC 240w<br>24v DC 480w |
| 11 Sections and Hills of the section | HV9103-R4-5A | <ul> <li>Zone receiving controller</li> <li>4 Channel</li> <li>Input Voltage: 12v DC or 24v DC</li> <li>Frequency: 2.4GHZ</li> </ul>                                                                                                                                                       | 12v DC 240w<br>24v DC 480w |

Single Colour HV9101-DX1

Colour Temp (CT) 3000K-5500K HV9101-DX2

RGB HV9101-EX3S

RGBC & RGBW HV9101-EX4S

25mm 25mm 86mm