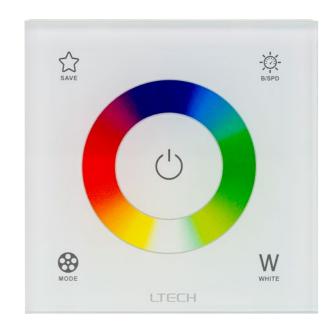

## LED Strip Touch Panel Controllers

| IMAGE                                                                                                                                                                                                                                                                                                                                                                                                                                                                                                                                                                                                                                                                                                                                                                                                                                                                                                                                                                                                                                                                                                                                                                                                                                                                                                                                                                                                                                                                                                                                                                                                                                                                                                                                                                                                                                                                                                                                                                                                                                                                                                                          | PART NUMBER  | DESCRIPTION                                                                                                                                                                                                                                                                                | POWER                      |
|--------------------------------------------------------------------------------------------------------------------------------------------------------------------------------------------------------------------------------------------------------------------------------------------------------------------------------------------------------------------------------------------------------------------------------------------------------------------------------------------------------------------------------------------------------------------------------------------------------------------------------------------------------------------------------------------------------------------------------------------------------------------------------------------------------------------------------------------------------------------------------------------------------------------------------------------------------------------------------------------------------------------------------------------------------------------------------------------------------------------------------------------------------------------------------------------------------------------------------------------------------------------------------------------------------------------------------------------------------------------------------------------------------------------------------------------------------------------------------------------------------------------------------------------------------------------------------------------------------------------------------------------------------------------------------------------------------------------------------------------------------------------------------------------------------------------------------------------------------------------------------------------------------------------------------------------------------------------------------------------------------------------------------------------------------------------------------------------------------------------------------|--------------|--------------------------------------------------------------------------------------------------------------------------------------------------------------------------------------------------------------------------------------------------------------------------------------------|----------------------------|
|                                                                                                                                                                                                                                                                                                                                                                                                                                                                                                                                                                                                                                                                                                                                                                                                                                                                                                                                                                                                                                                                                                                                                                                                                                                                                                                                                                                                                                                                                                                                                                                                                                                                                                                                                                                                                                                                                                                                                                                                                                                                                                                                | HV9101-DX1   | <ul> <li>Single Colour LED strip touch panel</li> <li>Input Voltage: 240v AC</li> <li>Output Signal: 2.4GHZ + DMX512</li> <li>Transmitting Range: 30m approx</li> <li>Dimming range 5-100%</li> <li>Must be used with HV9103-R4-5A</li> </ul>                                              | 240v AC                    |
|                                                                                                                                                                                                                                                                                                                                                                                                                                                                                                                                                                                                                                                                                                                                                                                                                                                                                                                                                                                                                                                                                                                                                                                                                                                                                                                                                                                                                                                                                                                                                                                                                                                                                                                                                                                                                                                                                                                                                                                                                                                                                                                                | HV9101-DX2   | <ul> <li>Colour Temp (CT) LED strip touch panel</li> <li>Customise the colour temperature</li> <li>Input Voltage: 240v AC</li> <li>Output Signal: 2.4GHZ + DMX512</li> <li>Transmitting Range: 30m approx</li> <li>Dimming range 5-100%</li> <li>Must be used with HV9103-R4-5A</li> </ul> | 240v AC                    |
|                                                                                                                                                                                                                                                                                                                                                                                                                                                                                                                                                                                                                                                                                                                                                                                                                                                                                                                                                                                                                                                                                                                                                                                                                                                                                                                                                                                                                                                                                                                                                                                                                                                                                                                                                                                                                                                                                                                                                                                                                                                                                                                                | HV9101-EX3S  | <ul> <li>RGB LED strip touch panel</li> <li>Input voltage: 240v AC</li> <li>Output signal: 2.4GHZ + DMX512</li> <li>Transmitting range: 30m approx</li> <li>Adjustable speed and brightness</li> <li>Must be used with HV9103-F4-5A</li> </ul>                                             | 240v AC                    |
| CI CI WITH                                                                                                                                                                                                                                                                                                                                                                                                                                                                                                                                                                                                                                                                                                                                                                                                                                                                                                                                                                                                                                                                                                                                                                                                                                                                                                                                                                                                                                                                                                                                                                                                                                                                                                                                                                                                                                                                                                                                                                                                                                                                                                                     | HV9101-EX4S  | <ul> <li>RGBC &amp; RGBW wireless touch panel</li> <li>Input Voltage: 240v AC</li> <li>Output signal: 2.4GHZ + DMX512</li> <li>Transmitting range approx. 30m</li> <li>Adjustable speed and brightness</li> <li>Must be used with HV9103-F4-5A</li> </ul>                                  | 240v AC                    |
| III ESTECTION IN THE PROPERTY OF THE PROPERTY  | HV9103-F4-5A | <ul> <li>Zone receiving controller</li> <li>4 Channel</li> <li>Input Voltage: 12v DC or 24v DC</li> <li>Frequency: 2.4GHZ</li> </ul>                                                                                                                                                       | 12v DC 240w<br>24v DC 480w |
| 11 Sections and Hills of the section | HV9103-R4-5A | <ul> <li>Zone receiving controller</li> <li>4 Channel</li> <li>Input Voltage: 12v DC or 24v DC</li> <li>Frequency: 2.4GHZ</li> </ul>                                                                                                                                                       | 12v DC 240w<br>24v DC 480w |

Single Colour HV9101-DX1

Colour Temp (CT) 3000K-5500K HV9101-DX2

RGB HV9101-EX3S

RGBC & RGBW HV9101-EX4S

25mm 25mm 86mm