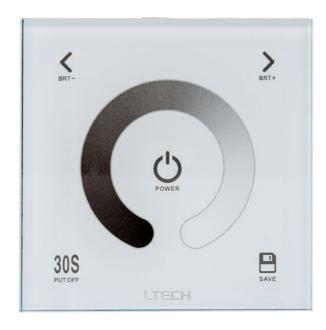

## LED Strip Touch Panel Controllers

| IMAGE                                                                                                                                                                                                                                                                                                                                                                                                                                                                                                                                                                                                                                                                                                                                                                                                                                                                                                                                                                                                                                                                                                                                                                                                                                                                                                                                                                                                                                                                                                                                                                                                                                                                                                                                                                                                                                                                                                                                                                                                                                                                                                                          | PART NUMBER  | DESCRIPTION                                                                                                                                                                                                                                                                                | POWER                      |
|--------------------------------------------------------------------------------------------------------------------------------------------------------------------------------------------------------------------------------------------------------------------------------------------------------------------------------------------------------------------------------------------------------------------------------------------------------------------------------------------------------------------------------------------------------------------------------------------------------------------------------------------------------------------------------------------------------------------------------------------------------------------------------------------------------------------------------------------------------------------------------------------------------------------------------------------------------------------------------------------------------------------------------------------------------------------------------------------------------------------------------------------------------------------------------------------------------------------------------------------------------------------------------------------------------------------------------------------------------------------------------------------------------------------------------------------------------------------------------------------------------------------------------------------------------------------------------------------------------------------------------------------------------------------------------------------------------------------------------------------------------------------------------------------------------------------------------------------------------------------------------------------------------------------------------------------------------------------------------------------------------------------------------------------------------------------------------------------------------------------------------|--------------|--------------------------------------------------------------------------------------------------------------------------------------------------------------------------------------------------------------------------------------------------------------------------------------------|----------------------------|
|                                                                                                                                                                                                                                                                                                                                                                                                                                                                                                                                                                                                                                                                                                                                                                                                                                                                                                                                                                                                                                                                                                                                                                                                                                                                                                                                                                                                                                                                                                                                                                                                                                                                                                                                                                                                                                                                                                                                                                                                                                                                                                                                | HV9101-DX1   | <ul> <li>Single Colour LED strip touch panel</li> <li>Input Voltage: 240v AC</li> <li>Output Signal: 2.4GHZ + DMX512</li> <li>Transmitting Range: 30m approx</li> <li>Dimming range 5-100%</li> <li>Must be used with HV9103-R4-5A</li> </ul>                                              | 240v AC                    |
|                                                                                                                                                                                                                                                                                                                                                                                                                                                                                                                                                                                                                                                                                                                                                                                                                                                                                                                                                                                                                                                                                                                                                                                                                                                                                                                                                                                                                                                                                                                                                                                                                                                                                                                                                                                                                                                                                                                                                                                                                                                                                                                                | HV9101-DX2   | <ul> <li>Colour Temp (CT) LED strip touch panel</li> <li>Customise the colour temperature</li> <li>Input Voltage: 240v AC</li> <li>Output Signal: 2.4GHZ + DMX512</li> <li>Transmitting Range: 30m approx</li> <li>Dimming range 5-100%</li> <li>Must be used with HV9103-R4-5A</li> </ul> | 240v AC                    |
|                                                                                                                                                                                                                                                                                                                                                                                                                                                                                                                                                                                                                                                                                                                                                                                                                                                                                                                                                                                                                                                                                                                                                                                                                                                                                                                                                                                                                                                                                                                                                                                                                                                                                                                                                                                                                                                                                                                                                                                                                                                                                                                                | HV9101-EX3S  | <ul> <li>RGB LED strip touch panel</li> <li>Input voltage: 240v AC</li> <li>Output signal: 2.4GHZ + DMX512</li> <li>Transmitting range: 30m approx</li> <li>Adjustable speed and brightness</li> <li>Must be used with HV9103-F4-5A</li> </ul>                                             | 240v AC                    |
| CI CI WITH                                                                                                                                                                                                                                                                                                                                                                                                                                                                                                                                                                                                                                                                                                                                                                                                                                                                                                                                                                                                                                                                                                                                                                                                                                                                                                                                                                                                                                                                                                                                                                                                                                                                                                                                                                                                                                                                                                                                                                                                                                                                                                                     | HV9101-EX4S  | <ul> <li>RGBC &amp; RGBW wireless touch panel</li> <li>Input Voltage: 240v AC</li> <li>Output signal: 2.4GHZ + DMX512</li> <li>Transmitting range approx. 30m</li> <li>Adjustable speed and brightness</li> <li>Must be used with HV9103-F4-5A</li> </ul>                                  | 240v AC                    |
| III ESTECTION IN THE PROPERTY OF THE PROPERTY  | HV9103-F4-5A | <ul> <li>Zone receiving controller</li> <li>4 Channel</li> <li>Input Voltage: 12v DC or 24v DC</li> <li>Frequency: 2.4GHZ</li> </ul>                                                                                                                                                       | 12v DC 240w<br>24v DC 480w |
| 11 Sections and Hills of the section | HV9103-R4-5A | <ul> <li>Zone receiving controller</li> <li>4 Channel</li> <li>Input Voltage: 12v DC or 24v DC</li> <li>Frequency: 2.4GHZ</li> </ul>                                                                                                                                                       | 12v DC 240w<br>24v DC 480w |

Single Colour HV9101-DX1

Colour Temp (CT) 3000K-5500K HV9101-DX2

RGB HV9101-EX3S

RGBC & RGBW HV9101-EX4S

25mm 25mm 86mm