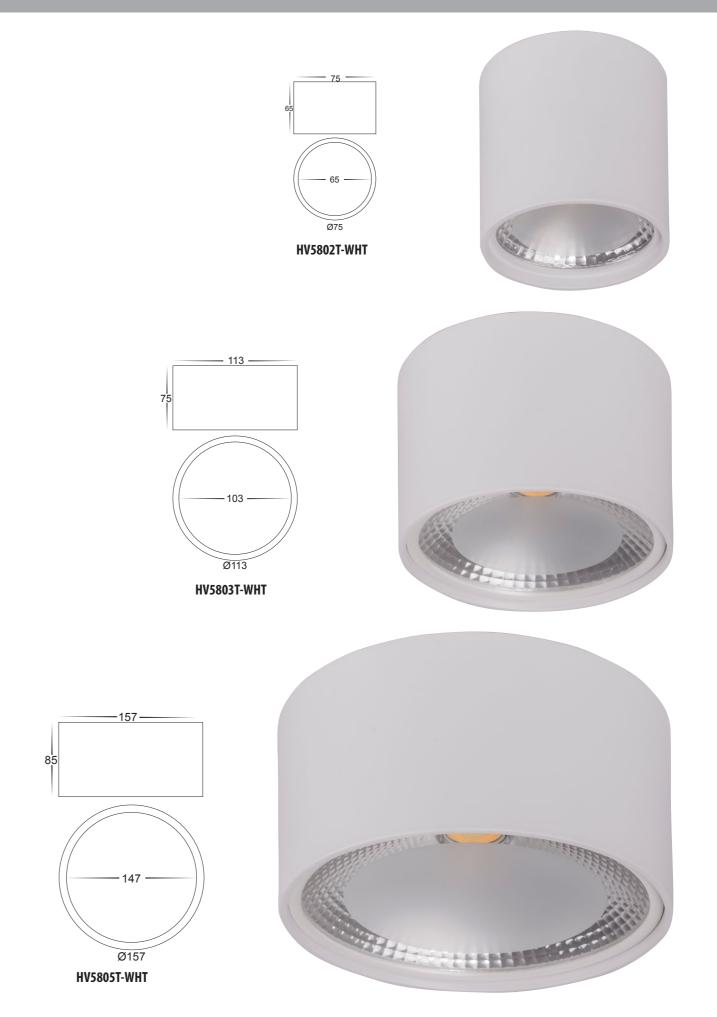

## **Nella Aluminium White**

- Surface mounted round downlight
- Aluminium Powder Coated White
- Triac Dimmable
- 120° beam angle
- IP Rating: IP54

| IMAGE | PART NUMBER | COLOUR TEMP             | LUMENS                     | INPUT | INCLUDED LED                          |
|-------|-------------|-------------------------|----------------------------|-------|---------------------------------------|
|       | HV5802T-WHT | 3000K<br>4000K<br>5500K | 525lm<br>560lm<br>540lm    | 240v  | <b>Tri-Colour</b><br>Built-in 7w LED  |
| IMAGE | PART NUMBER | COLOUR TEMP             | LUMENS                     | INPUT | INCLUDED LED                          |
|       | HV5803T-WHT | 3000K<br>4000K<br>5500K | 995lm<br>1125lm<br>1050lm  | 240v  | <b>Tri-Colour</b><br>Built-in 12w LED |
| IMAGE | PART NUMBER | COLOUR TEMP             | LUMENS                     | INPUT | INCLUDED LED                          |
|       | HV5805T-WHT | 3000K<br>4000K<br>5500K | 1380lm<br>1430lm<br>1305lm | 240v  | <b>Tri-Colour</b><br>Built-in 18w LED |