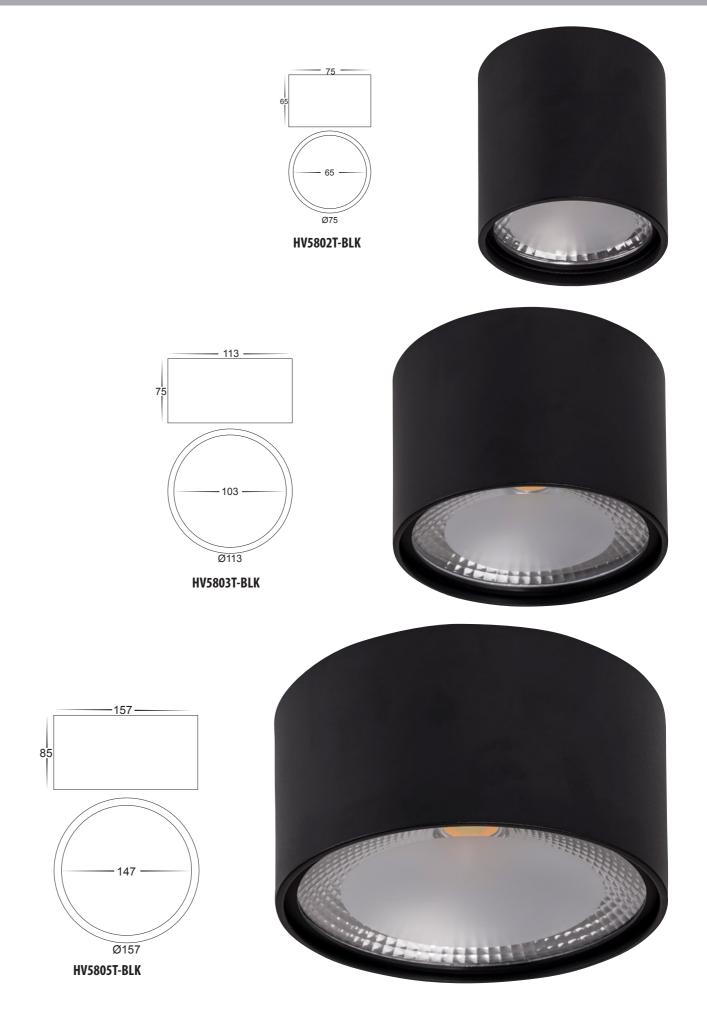

## **Nella Aluminium Black**

- Surface mounted round downlight
- Aluminium Powder Coated Black
- Triac Dimmable
- 120° beam angle
- IP Rating: IP54

| IMAGE | PART NUMBER | COLOUR TEMP             | LUMENS                     | INPUT | INCLUDED LED                          |
|-------|-------------|-------------------------|----------------------------|-------|---------------------------------------|
|       | HV5802T-BLK | 3000K<br>4000K<br>5500K | 525lm<br>560lm<br>540lm    | 240v  | <b>Tri-Colour</b><br>Built-in 7w LED  |
| IMAGE | PART NUMBER | COLOUR TEMP             | LUMENS                     | INPUT | INCLUDED LED                          |
|       | HV5803T-BLK | 3000K<br>4000K<br>5500K | 995lm<br>1125lm<br>1050lm  | 240v  | <b>Tri-Colour</b><br>Built-in 12w LED |
| IMAGE | PART NUMBER | COLOUR TEMP             | LUMENS                     | INPUT | INCLUDED LED                          |
|       | HV5805T-BLK | 3000K<br>4000K<br>5500K | 1380lm<br>1430lm<br>1305lm | 240v  | <b>Tri-Colour</b><br>Built-in 18w LED |