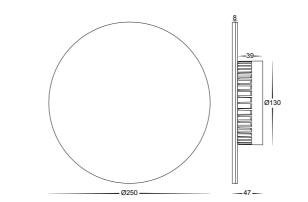

## **Halo Aluminium**

- Indoor or Outdoor Wall Light
- Aluminium Poly Powder Coated Black or White •
- Polycarbonate Diffuser •
- Triac Dimmable •
- IP Rating: IP65

|       |                            |                         | and the second se |       | 5500K HAVE                                |
|-------|----------------------------|-------------------------|-----------------------------------------------------------------------------------------------------------------------------------------------------------------------------------------------------------------------------------------------------------------------------------------------------------------------------------------------------------------------------------------------------------------------------------------------------------------------------------------------------------------------------------------------------------------------------------------------------------------------------------------------------------------------------------------------------|-------|-------------------------------------------|
| IMAGE | PART NUMBER                | <b>COLOUR TEMP</b>      | LUMENS                                                                                                                                                                                                                                                                                                                                                                                                                                                                                                                                                                                                                                                                                              | INPUT | INCLUDED LED                              |
|       | HV3591T-BLK<br>HV3591T-WHT | 3000K<br>4000K<br>5500K | 540lm<br>550lm<br>560lm                                                                                                                                                                                                                                                                                                                                                                                                                                                                                                                                                                                                                                                                             | 240v  | <b>Tri-Colour</b><br>Built-in 7w SMD LED  |
| IMAGE | PART NUMBER                | COLOUR TEMP             | LUMENS                                                                                                                                                                                                                                                                                                                                                                                                                                                                                                                                                                                                                                                                                              | INPUT | INCLUDED LED                              |
|       | HV3592T-BLK                | 3000K<br>4000K          | 960lm<br>1020lm<br>1080lm                                                                                                                                                                                                                                                                                                                                                                                                                                                                                                                                                                                                                                                                           | 240v  | <b>Tri-Colour</b><br>Built-in 12w SMD LED |
|       | HV3592T-WHT                | 5500K                   |                                                                                                                                                                                                                                                                                                                                                                                                                                                                                                                                                                                                                                                                                                     |       |                                           |
| IMAGE | PART NUMBER                | COLOUR TEMP             | LUMENS                                                                                                                                                                                                                                                                                                                                                                                                                                                                                                                                                                                                                                                                                              | INPUT | INCLUDED LED                              |
|       | HV3593T-BLK                | 3000K<br>               | 1315lm<br>1380lm<br>1440lm                                                                                                                                                                                                                                                                                                                                                                                                                                                                                                                                                                                                                                                                          | 240v  | <b>Tri-Colour</b><br>Built-in 18w SMD LED |
|       | HV3593T-WHT                | 5500K                   |                                                                                                                                                                                                                                                                                                                                                                                                                                                                                                                                                                                                                                                                                                     |       |                                           |
| IMAGE | PART NUMBER                | COLOUR TEMP             | LUMENS                                                                                                                                                                                                                                                                                                                                                                                                                                                                                                                                                                                                                                                                                              | INPUT | INCLUDED LED                              |
|       | HV3594T-BLK                | 3000K                   | 1920lm<br>2040lm<br>2160lm                                                                                                                                                                                                                                                                                                                                                                                                                                                                                                                                                                                                                                                                          | 240v  | <b>Tri-Colour</b><br>Built-in 24w SMD LED |
|       | HV3594T-WHT                | — 4000K<br>5500K        |                                                                                                                                                                                                                                                                                                                                                                                                                                                                                                                                                                                                                                                                                                     |       |                                           |