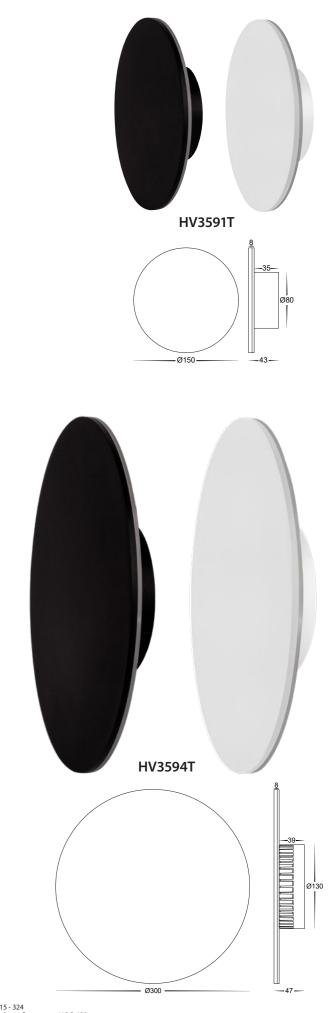

## **Halo Aluminium**

- Indoor or Outdoor Wall Light
- Aluminium Poly Powder Coated Black or White •
- Polycarbonate Diffuser •
- Triac Dimmable •
- IP Rating: IP65

|       |                            |                         | and the second se |       | 5500K HAVE                                |
|-------|----------------------------|-------------------------|-----------------------------------------------------------------------------------------------------------------------------------------------------------------------------------------------------------------------------------------------------------------------------------------------------------------------------------------------------------------------------------------------------------------------------------------------------------------------------------------------------------------------------------------------------------------------------------------------------------------------------------------------------------------------------------------------------|-------|-------------------------------------------|
| IMAGE | PART NUMBER                | <b>COLOUR TEMP</b>      | LUMENS                                                                                                                                                                                                                                                                                                                                                                                                                                                                                                                                                                                                                                                                                              | INPUT | INCLUDED LED                              |
|       | HV3591T-BLK<br>HV3591T-WHT | 3000K<br>4000K<br>5500K | 540lm<br>550lm<br>560lm                                                                                                                                                                                                                                                                                                                                                                                                                                                                                                                                                                                                                                                                             | 240v  | <b>Tri-Colour</b><br>Built-in 7w SMD LED  |
| IMAGE | PART NUMBER                | COLOUR TEMP             | LUMENS                                                                                                                                                                                                                                                                                                                                                                                                                                                                                                                                                                                                                                                                                              | INPUT | INCLUDED LED                              |
|       | HV3592T-BLK                | 3000K<br>4000K          | 960lm<br>1020lm<br>1080lm                                                                                                                                                                                                                                                                                                                                                                                                                                                                                                                                                                                                                                                                           | 240v  | <b>Tri-Colour</b><br>Built-in 12w SMD LED |
|       | HV3592T-WHT                | 5500K                   |                                                                                                                                                                                                                                                                                                                                                                                                                                                                                                                                                                                                                                                                                                     |       |                                           |
| IMAGE | PART NUMBER                | COLOUR TEMP             | LUMENS                                                                                                                                                                                                                                                                                                                                                                                                                                                                                                                                                                                                                                                                                              | INPUT | INCLUDED LED                              |
|       | HV3593T-BLK                | 3000K<br>               | 1315lm<br>1380lm<br>1440lm                                                                                                                                                                                                                                                                                                                                                                                                                                                                                                                                                                                                                                                                          | 240v  | <b>Tri-Colour</b><br>Built-in 18w SMD LED |
|       | HV3593T-WHT                | 5500K                   |                                                                                                                                                                                                                                                                                                                                                                                                                                                                                                                                                                                                                                                                                                     |       |                                           |
| IMAGE | PART NUMBER                | COLOUR TEMP             | LUMENS                                                                                                                                                                                                                                                                                                                                                                                                                                                                                                                                                                                                                                                                                              | INPUT | INCLUDED LED                              |
|       | HV3594T-BLK                | 3000K                   | 1920lm<br>2040lm<br>2160lm                                                                                                                                                                                                                                                                                                                                                                                                                                                                                                                                                                                                                                                                          | 240v  | <b>Tri-Colour</b><br>Built-in 24w SMD LED |
|       | HV3594T-WHT                | — 4000K<br>5500K        |                                                                                                                                                                                                                                                                                                                                                                                                                                                                                                                                                                                                                                                                                                     |       |                                           |