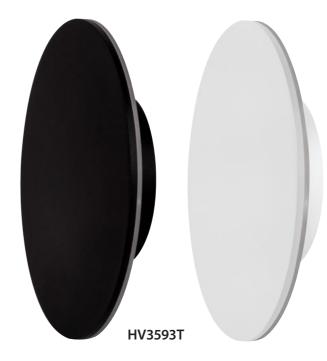

## **Halo Aluminium**

- Indoor or Outdoor Wall Light
- Aluminium Poly Powder Coated Black or White •
- Polycarbonate Diffuser •
- Triac Dimmable •
- IP Rating: IP65

|       |                            |                         | and the second se |       | 5500K HAVE                                |
|-------|----------------------------|-------------------------|-----------------------------------------------------------------------------------------------------------------------------------------------------------------------------------------------------------------------------------------------------------------------------------------------------------------------------------------------------------------------------------------------------------------------------------------------------------------------------------------------------------------------------------------------------------------------------------------------------------------------------------------------------------------------------------------------------|-------|-------------------------------------------|
| IMAGE | PART NUMBER                | <b>COLOUR TEMP</b>      | LUMENS                                                                                                                                                                                                                                                                                                                                                                                                                                                                                                                                                                                                                                                                                              | INPUT | INCLUDED LED                              |
|       | HV3591T-BLK<br>HV3591T-WHT | 3000K<br>4000K<br>5500K | 540lm<br>550lm<br>560lm                                                                                                                                                                                                                                                                                                                                                                                                                                                                                                                                                                                                                                                                             | 240v  | <b>Tri-Colour</b><br>Built-in 7w SMD LED  |
| IMAGE | PART NUMBER                | COLOUR TEMP             | LUMENS                                                                                                                                                                                                                                                                                                                                                                                                                                                                                                                                                                                                                                                                                              | INPUT | INCLUDED LED                              |
|       | HV3592T-BLK                | 3000K<br>4000K          | 960lm<br>1020lm<br>1080lm                                                                                                                                                                                                                                                                                                                                                                                                                                                                                                                                                                                                                                                                           | 240v  | <b>Tri-Colour</b><br>Built-in 12w SMD LED |
|       | HV3592T-WHT                | 5500K                   |                                                                                                                                                                                                                                                                                                                                                                                                                                                                                                                                                                                                                                                                                                     |       |                                           |
| IMAGE | PART NUMBER                | COLOUR TEMP             | LUMENS                                                                                                                                                                                                                                                                                                                                                                                                                                                                                                                                                                                                                                                                                              | INPUT | INCLUDED LED                              |
|       | HV3593T-BLK                | 3000K<br>               | 1315lm<br>1380lm<br>1440lm                                                                                                                                                                                                                                                                                                                                                                                                                                                                                                                                                                                                                                                                          | 240v  | <b>Tri-Colour</b><br>Built-in 18w SMD LED |
|       | HV3593T-WHT                | 5500K                   |                                                                                                                                                                                                                                                                                                                                                                                                                                                                                                                                                                                                                                                                                                     |       |                                           |
| IMAGE | PART NUMBER                | COLOUR TEMP             | LUMENS                                                                                                                                                                                                                                                                                                                                                                                                                                                                                                                                                                                                                                                                                              | INPUT | INCLUDED LED                              |
|       | HV3594T-BLK                | 3000K                   | 1920lm<br>2040lm<br>2160lm                                                                                                                                                                                                                                                                                                                                                                                                                                                                                                                                                                                                                                                                          | 240v  | <b>Tri-Colour</b><br>Built-in 24w SMD LED |
|       | HV3594T-WHT                | — 4000K<br>5500K        |                                                                                                                                                                                                                                                                                                                                                                                                                                                                                                                                                                                                                                                                                                     |       |                                           |