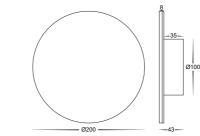

## **Halo Aluminium**

- Indoor or Outdoor Wall Light
- Aluminium Poly Powder Coated Black or White •
- Polycarbonate Diffuser •
- Triac Dimmable •
- IP Rating: IP65

|       |                            |                         | and the second se |       | 5500K HAVE                                |
|-------|----------------------------|-------------------------|-----------------------------------------------------------------------------------------------------------------------------------------------------------------------------------------------------------------------------------------------------------------------------------------------------------------------------------------------------------------------------------------------------------------------------------------------------------------------------------------------------------------------------------------------------------------------------------------------------------------------------------------------------------------------------------------------------|-------|-------------------------------------------|
| IMAGE | PART NUMBER                | <b>COLOUR TEMP</b>      | LUMENS                                                                                                                                                                                                                                                                                                                                                                                                                                                                                                                                                                                                                                                                                              | INPUT | INCLUDED LED                              |
|       | HV3591T-BLK<br>HV3591T-WHT | 3000K<br>4000K<br>5500K | 540lm<br>550lm<br>560lm                                                                                                                                                                                                                                                                                                                                                                                                                                                                                                                                                                                                                                                                             | 240v  | <b>Tri-Colour</b><br>Built-in 7w SMD LED  |
| IMAGE | PART NUMBER                | COLOUR TEMP             | LUMENS                                                                                                                                                                                                                                                                                                                                                                                                                                                                                                                                                                                                                                                                                              | INPUT | INCLUDED LED                              |
|       | HV3592T-BLK                | 3000K<br>4000K          | 960lm<br>1020lm<br>1080lm                                                                                                                                                                                                                                                                                                                                                                                                                                                                                                                                                                                                                                                                           | 240v  | <b>Tri-Colour</b><br>Built-in 12w SMD LED |
|       | HV3592T-WHT                | 5500K                   |                                                                                                                                                                                                                                                                                                                                                                                                                                                                                                                                                                                                                                                                                                     |       |                                           |
| IMAGE | PART NUMBER                | COLOUR TEMP             | LUMENS                                                                                                                                                                                                                                                                                                                                                                                                                                                                                                                                                                                                                                                                                              | INPUT | INCLUDED LED                              |
|       | HV3593T-BLK                | 3000K<br>               | 1315lm<br>1380lm<br>1440lm                                                                                                                                                                                                                                                                                                                                                                                                                                                                                                                                                                                                                                                                          | 240v  | <b>Tri-Colour</b><br>Built-in 18w SMD LED |
|       | HV3593T-WHT                | 5500K                   |                                                                                                                                                                                                                                                                                                                                                                                                                                                                                                                                                                                                                                                                                                     |       |                                           |
| IMAGE | PART NUMBER                | COLOUR TEMP             | LUMENS                                                                                                                                                                                                                                                                                                                                                                                                                                                                                                                                                                                                                                                                                              | INPUT | INCLUDED LED                              |
|       | HV3594T-BLK                | 3000K                   | 1920lm<br>2040lm<br>2160lm                                                                                                                                                                                                                                                                                                                                                                                                                                                                                                                                                                                                                                                                          | 240v  | <b>Tri-Colour</b><br>Built-in 24w SMD LED |
|       | HV3594T-WHT                | — 4000K<br>5500K        |                                                                                                                                                                                                                                                                                                                                                                                                                                                                                                                                                                                                                                                                                                     |       |                                           |