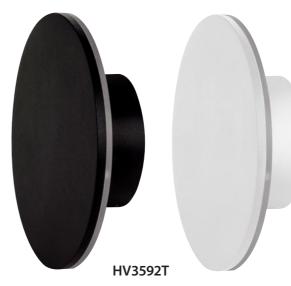

## **Halo Aluminium**

- Indoor or Outdoor Wall Light
- Aluminium Poly Powder Coated Black or White •
- Polycarbonate Diffuser •
- Triac Dimmable •
- IP Rating: IP65

|       |                            |                         | and the second se |       | 5500K HAVE                                |
|-------|----------------------------|-------------------------|-----------------------------------------------------------------------------------------------------------------------------------------------------------------------------------------------------------------------------------------------------------------------------------------------------------------------------------------------------------------------------------------------------------------------------------------------------------------------------------------------------------------------------------------------------------------------------------------------------------------------------------------------------------------------------------------------------|-------|-------------------------------------------|
| IMAGE | PART NUMBER                | <b>COLOUR TEMP</b>      | LUMENS                                                                                                                                                                                                                                                                                                                                                                                                                                                                                                                                                                                                                                                                                              | INPUT | INCLUDED LED                              |
|       | HV3591T-BLK<br>HV3591T-WHT | 3000K<br>4000K<br>5500K | 540lm<br>550lm<br>560lm                                                                                                                                                                                                                                                                                                                                                                                                                                                                                                                                                                                                                                                                             | 240v  | <b>Tri-Colour</b><br>Built-in 7w SMD LED  |
| IMAGE | PART NUMBER                | COLOUR TEMP             | LUMENS                                                                                                                                                                                                                                                                                                                                                                                                                                                                                                                                                                                                                                                                                              | INPUT | INCLUDED LED                              |
|       | HV3592T-BLK                | 3000K<br>4000K          | 960lm<br>1020lm<br>1080lm                                                                                                                                                                                                                                                                                                                                                                                                                                                                                                                                                                                                                                                                           | 240v  | <b>Tri-Colour</b><br>Built-in 12w SMD LED |
|       | HV3592T-WHT                | 5500K                   |                                                                                                                                                                                                                                                                                                                                                                                                                                                                                                                                                                                                                                                                                                     |       |                                           |
| IMAGE | PART NUMBER                | COLOUR TEMP             | LUMENS                                                                                                                                                                                                                                                                                                                                                                                                                                                                                                                                                                                                                                                                                              | INPUT | INCLUDED LED                              |
|       | HV3593T-BLK                | 3000K<br>               | 1315lm<br>1380lm<br>1440lm                                                                                                                                                                                                                                                                                                                                                                                                                                                                                                                                                                                                                                                                          | 240v  | <b>Tri-Colour</b><br>Built-in 18w SMD LED |
|       | HV3593T-WHT                | 5500K                   |                                                                                                                                                                                                                                                                                                                                                                                                                                                                                                                                                                                                                                                                                                     |       |                                           |
| IMAGE | PART NUMBER                | COLOUR TEMP             | LUMENS                                                                                                                                                                                                                                                                                                                                                                                                                                                                                                                                                                                                                                                                                              | INPUT | INCLUDED LED                              |
|       | HV3594T-BLK                | 3000K                   | 1920lm<br>2040lm<br>2160lm                                                                                                                                                                                                                                                                                                                                                                                                                                                                                                                                                                                                                                                                          | 240v  | <b>Tri-Colour</b><br>Built-in 24w SMD LED |
|       | HV3594T-WHT                | — 4000K<br>5500K        |                                                                                                                                                                                                                                                                                                                                                                                                                                                                                                                                                                                                                                                                                                     |       |                                           |