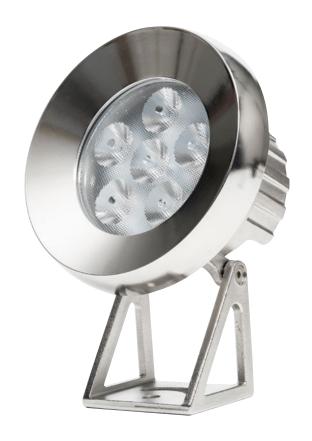

## **Sotto 316 Stainless Steel**

- Submersible pond light or garden light
- Stainless Steel 316 Marine Grade
- HV1494RGB must use suitable Havit RGB control gear
- 6 metre cable
- IP Rating: IP68

| IMAGE                        | PART NUMBER                                                                                                                                        | COLOUR TEMP | LUMENS | INPUT  | INCLUDED LED        |
|------------------------------|----------------------------------------------------------------------------------------------------------------------------------------------------|-------------|--------|--------|---------------------|
|                              | HV1494C                                                                                                                                            | 5500K       | 975lm  | 12v DC | Built-in 15w LED    |
|                              | HV1494W                                                                                                                                            | 3000K       | 873lm  |        |                     |
|                              | HV1494RGB                                                                                                                                          | RGB         | 500lm  | 12v DC | Built-in 15w LED    |
|                              | HV1494-REM                                                                                                                                         | RGB         | NA     | 12v DC | Remote and Receiver |
| HAVIT COMPATIBLE ACCESSORIES |                                                                                                                                                    |             |        |        |                     |
|                              | See pages 315-324 for compatible drivers. All low voltage products that specify an input of 12v or 24v DC must be used with a suitable LED driver. |             |        |        |                     |
| -                            | HV350-SPK Optional Garden Spike to suit HV1494 Models                                                                                              |             |        |        |                     |