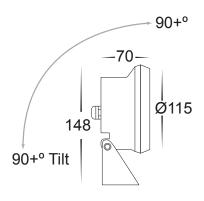

## **Sotto 316 Stainless Steel**

- Submersible pond light or garden light
- Stainless Steel 316 Marine Grade
- HV1494RGB must use suitable Havit RGB control gear
- 6 metre cable
- IP Rating: IP68

| IMAGE                        | PART NUMBER                                                                                                                                        | COLOUR TEMP | LUMENS | INPUT  | INCLUDED LED        |
|------------------------------|----------------------------------------------------------------------------------------------------------------------------------------------------|-------------|--------|--------|---------------------|
|                              | HV1494C                                                                                                                                            | 5500K       | 975lm  | 12v DC | Built-in 15w LED    |
|                              | HV1494W                                                                                                                                            | 3000K       | 873lm  |        |                     |
|                              | HV1494RGB                                                                                                                                          | RGB         | 500lm  | 12v DC | Built-in 15w LED    |
|                              | HV1494-REM                                                                                                                                         | RGB         | NA     | 12v DC | Remote and Receiver |
| HAVIT COMPATIBLE ACCESSORIES |                                                                                                                                                    |             |        |        |                     |
|                              | See pages 315-324 for compatible drivers. All low voltage products that specify an input of 12v or 24v DC must be used with a suitable LED driver. |             |        |        |                     |
| -                            | HV350-SPK Optional Garden Spike to suit HV1494 Models                                                                                              |             |        |        |                     |