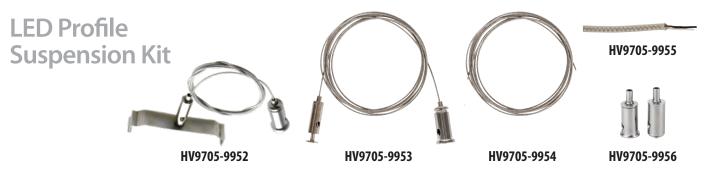

| PART NUMBER | DESCRIPTION                                                 | IP RATING | MAX LENGTH |
|-------------|-------------------------------------------------------------|-----------|------------|
| HV9705-9952 | 2metre suspension kit to suit HV9693-6080 aluminium profile | IP20      | 2 metres   |
| HV9705-9953 | 2metre suspension kit to suit aluminium profile             | IP20      | 2 metres   |
| HV9705-9954 | Suspension cable to suit HV9705-9952 & HV9705-9953          | IP20      | 100 metres |
| HV9705-9955 | 2 core low voltage suspension cable to suit HV9705-9956     | IP20      | 100 metres |
| HV9705-9956 | Suspension kit to suit HV9705-9955                          | IP20      | N/A        |