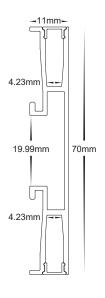

## **Up & Down Side Mount LED Profile**

- Up & Down Side Mount LED Profile
- UV Stabilised PC diffusers

| PART NUMBER                | DESCRIPTION                                                                                                                                                                                       | IP RATING | MAX LENGTH |
|----------------------------|---------------------------------------------------------------------------------------------------------------------------------------------------------------------------------------------------|-----------|------------|
| HV9694-1170-BLK            | 11mm x 70mm Black up/down side mounted profile with PC diffuser - Kit - / Metre. Custom Cut Length. Supplied with Black Aluminium, Diffuser, 2x mounting clips per metre + 2x end caps per length | IP20      | 3 metres   |
| HV9694-1170-BLK-3M         | 3m Length includes aluminium, diffuser + 6x end caps & 6x mounting clips                                                                                                                          | IP20      | 3 metres   |
| HV9694-1170-WHT            | 11mm x 70mm White up/down side mounted profile with PC diffuser - Kit - / Metre. Custom Cut Length. Supplied with White Aluminium, Diffuser, 2x mounting clips per metre + 2x end caps per length | IP20      | 3 metres   |
| HV9694-1170-WHT-3M         | 3m Length includes aluminium, diffuser + 6x end caps & 6x mounting clips                                                                                                                          | IP20      | 3 metres   |
| CAMPLE INSTALLATION METHOD |                                                                                                                                                                                                   |           |            |