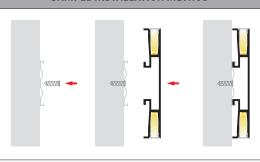

metres   |
| HV9694-1170-WHT            | 11mm x 70mm White up/down side mounted profile with PC diffuser - Kit - / Metre. Custom Cut Length. Supplied with White Aluminium, Diffuser, 2x mounting clips per metre + 2x end caps per length | IP20      | 3 metres   |
| HV9694-1170-WHT-3M         | 3m Length includes aluminium, diffuser + 6x end caps & 6x mounting clips                                                                                                                          | IP20      | 3 metres   |
| CAMPLE INSTALLATION METHOD |                                                                                                                                                                                                   |           |            |

## SAMPLE INSTALLATION METHOD