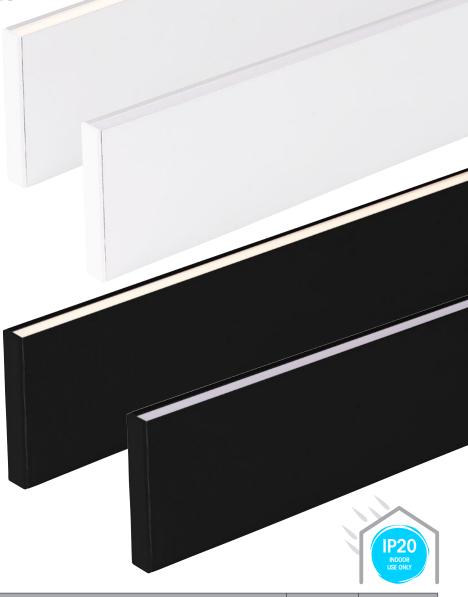

## **Up & Down Side Mount LED Profile**

- Up & Down Side Mount LED Profile
- UV Stabilised PC diffusers

| PART NUMBER                | DESCRIPTION                                                                                                                                                                                       | IP RATING | MAX LENGTH |
|----------------------------|---------------------------------------------------------------------------------------------------------------------------------------------------------------------------------------------------|-----------|------------|
| HV9694-1170-BLK            | 11mm x 70mm Black up/down side mounted profile with PC diffuser - Kit - / Metre. Custom Cut Length. Supplied with Black Aluminium, Diffuser, 2x mounting clips per metre + 2x end caps per length | IP20      | 3 metres   |
| HV9694-1170-BLK-3M         | 3m Length includes aluminium, diffuser + 6x end caps & 6x mounting clips                                                                                                                          | IP20      | 3 metres   |
| HV9694-1170-WHT            | 11mm x 70mm White up/down side mounted profile with PC diffuser - Kit - / Metre. Custom Cut Length. Supplied with White Aluminium, Diffuser, 2x mounting clips per metre + 2x end caps per length | IP20      | 3 metres   |
| HV9694-1170-WHT-3M         | 3m Length includes aluminium, diffuser + 6x end caps & 6x mounting clips                                                                                                                          | IP20      | 3 metres   |
| CAMPLE INSTALLATION METHOD |                                                                                                                                                                                                   |           |            |