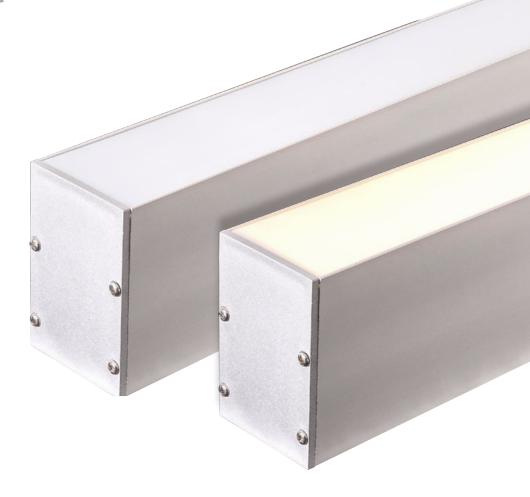

## **Square LED Profile**

- Deep square profile
- UV Stabilised PC diffuser

| PART NUMBER    | DESCRIPTION                                                                                                                                     | IP RATING | MAX LENGTH |
|----------------|-------------------------------------------------------------------------------------------------------------------------------------------------|-----------|------------|
| HV9693-4975    | 49mm x 75mm Deep square profile with PC diffuser - Kit - / Metre. Custom Cut Length. Supplied with Aluminium, Diffuser + 2x end caps per length | IP20      | 3 metres   |
| HV9693-4975-3M | 3m Length includes aluminium, diffuser + 6x end caps                                                                                            | IP20      | 3 metres   |
|                |                                                                                                                                                 |           |            |