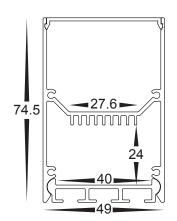

## **Square LED Profile**

- Deep square profile
- UV Stabilised PC diffuser

| PART NUMBER    | DESCRIPTION                                                                                                                                     | IP RATING | MAX LENGTH |
|----------------|-------------------------------------------------------------------------------------------------------------------------------------------------|-----------|------------|
| HV9693-4975    | 49mm x 75mm Deep square profile with PC diffuser - Kit - / Metre. Custom Cut Length. Supplied with Aluminium, Diffuser + 2x end caps per length | IP20      | 3 metres   |
| HV9693-4975-3M | 3m Length includes aluminium, diffuser + 6x end caps                                                                                            | IP20      | 3 metres   |
|                |                                                                                                                                                 |           |            |