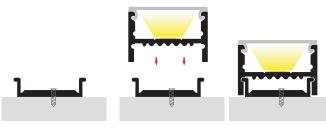

## SAMPLE INSTALLATION METHOD

<sup>\*</sup>Custom black and white power coating colour will vary from colour shown, additional charges will apply.