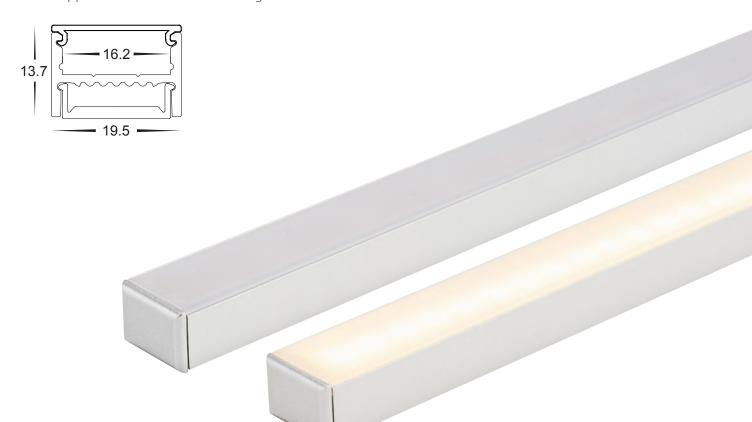

## **Square LED Profile**

- Deep square profile
- UV Stabilised PC diffuser
- Supplied with aluminium mounting bar

| PART NUMBER    | DESCRIPTION                                                                                                                                     | IP RATING | MAX LENGTH |
|----------------|-------------------------------------------------------------------------------------------------------------------------------------------------|-----------|------------|
| HV9693-1922    | 19mm x 14mm Deep square profile with PC diffuser - Kit - / Metre. Custom Cut Length. Supplied with Aluminium, Diffuser + 2x end caps per length | IP20      | 3 metres   |
| HV9693-1922-3M | 3m Length includes aluminium, diffuser + 6x end caps                                                                                            | IP20      | 3 metres   |