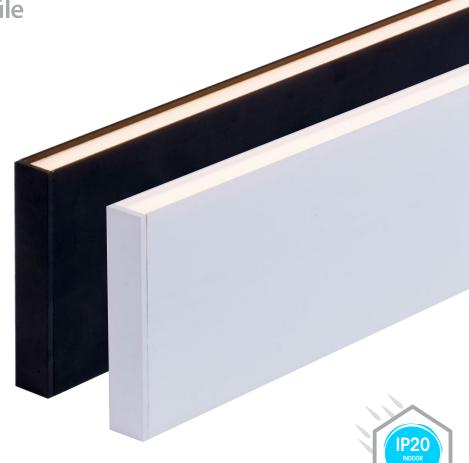

## Slim Square LED Profile

- Slim Square Profile
- UV Stabilised PC Diffuser

| PART NUMBER                   | DESCRIPTION                                                                                                                                          | IP RATING | MAX LENGTH |
|-------------------------------|------------------------------------------------------------------------------------------------------------------------------------------------------|-----------|------------|
| HV9693-1896-BLK               | Black Slim Deep square profile with PC diffuser - Kit - / Metre. Custom Cut Length. Supplied with Black Aluminium, Diffuser + 2x end caps per length | IP20      | 3 metres   |
| HV9693-1896-BLK-3M            | 3m Length includes aluminium, diffuser + 6x end caps                                                                                                 | IP20      | 3 metres   |
| HV9693-1896-WHT               | White Slim Deep square profile with PC diffuser - Kit - / Metre. Custom Cut Length. Supplied with White Aluminium, Diffuser + 2x end caps per length | IP20      | 3 metres   |
| HV9693-1896-WHT-3M            | 3m Length includes aluminium, diffuser + 6x end caps                                                                                                 | IP20      | 3 metres   |
| HAVIT COMPATIDI E ACCECCODIEC |                                                                                                                                                      |           |            |