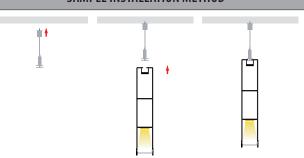

| White Slim Deep square profile with PC diffuser - Kit - / Metre. Custom Cut Length. Supplied with White Aluminium, Diffuser + 2x end caps per length | IP20      | 3 metres   |
| HV9693-1896-WHT-3M            | 3m Length includes aluminium, diffuser + 6x end caps                                                                                                 | IP20      | 3 metres   |
| HAVIT COMPATIDI E ACCECCODIEC |                                                                                                                                                      |           |            |

## HAVIT COMPATIBLE ACCESSORIES



**HV9693-1896-SD-BLKSD:** Black diffuser to suit HV9693-1896 up to 3m length



HV9693-1896-SUSKIT: Optional suspension kit

## **SAMPLE INSTALLATION METHOD**