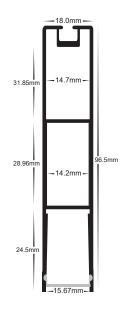

## Slim Square LED Profile

- Slim Square Profile
- UV Stabilised PC Diffuser

| PART NUMBER                   | DESCRIPTION                                                                                                                                          | IP RATING | MAX LENGTH |
|-------------------------------|------------------------------------------------------------------------------------------------------------------------------------------------------|-----------|------------|
| HV9693-1896-BLK               | Black Slim Deep square profile with PC diffuser - Kit - / Metre. Custom Cut Length. Supplied with Black Aluminium, Diffuser + 2x end caps per length | IP20      | 3 metres   |
| HV9693-1896-BLK-3M            | 3m Length includes aluminium, diffuser + 6x end caps                                                                                                 | IP20      | 3 metres   |
| HV9693-1896-WHT               | White Slim Deep square profile with PC diffuser - Kit - / Metre. Custom Cut Length. Supplied with White Aluminium, Diffuser + 2x end caps per length | IP20      | 3 metres   |
| HV9693-1896-WHT-3M            | 3m Length includes aluminium, diffuser + 6x end caps                                                                                                 | IP20      | 3 metres   |
| HAVIT COMPATIDI E ACCECCODIEC |                                                                                                                                                      |           |            |