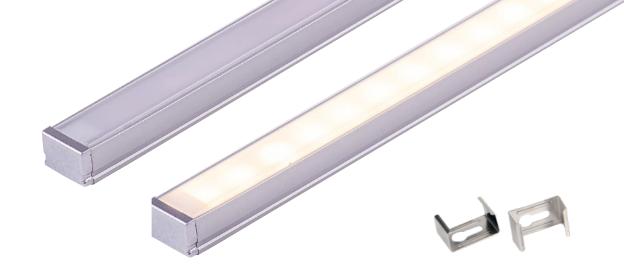

## **Square LED Profile**

- Shallow square profile
- UV Stabilised PC diffuser

| PART NUMBER    | DESCRIPTION                                                                                                                                                                   | IP RATING | MAX LENGTH |
|----------------|-------------------------------------------------------------------------------------------------------------------------------------------------------------------------------|-----------|------------|
| HV9693-1007    | Shallow Square Aluminium Profile with PC Diffuser - Kit - / Metre. Custom Cut Length. Supplied with Aluminium, Diffuser, 2x mounting clips per metre + 2x end caps per length | IP20      | 3 metres   |
| HV9693-1007-3M | 3m Length includes aluminium, diffuser + 6x end caps & 6x mounting clips                                                                                                      | IP20      | 3 metres   |