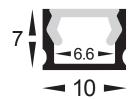

## **Square LED Profile**

- Shallow square profile
- UV Stabilised PC diffuser

| PART NUMBER    | DESCRIPTION                                                                                                                                                                   | IP RATING | MAX LENGTH |
|----------------|-------------------------------------------------------------------------------------------------------------------------------------------------------------------------------|-----------|------------|
| HV9693-1007    | Shallow Square Aluminium Profile with PC Diffuser - Kit - / Metre. Custom Cut Length. Supplied with Aluminium, Diffuser, 2x mounting clips per metre + 2x end caps per length | IP20      | 3 metres   |
| HV9693-1007-3M | 3m Length includes aluminium, diffuser + 6x end caps & 6x mounting clips                                                                                                      | IP20      | 3 metres   |