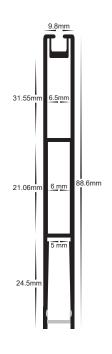

## Slim Square LED Profile

- Slim Square Profile
- UV Stabilised PC Diffuser

| PART NUMBER        | DESCRIPTION                                                                                                                                       | IP RATING | MAX LENGTH |
|--------------------|---------------------------------------------------------------------------------------------------------------------------------------------------|-----------|------------|
| HV9693-1089-BLK    | Black Slim Aluminium Square profile with PC diffuser Kit - / Metre. Custom Cut Length. Supplied with Aluminium, Diffuser + 2x end caps per length | IP20      | 3 metres   |
| HV9693-1089-BLK-3M | 3m Length includes aluminium, diffuser + 6x end caps                                                                                              | IP20      | 3 metres   |
| HV9693-1089-WHT    | White Slim Aluminium Square profile with PC diffuser Kit - / Metre. Custom Cut Length. Supplied with Aluminium, Diffuser + 2x end caps per length | IP20      | 3 metres   |
| HV9693-1089-WHT-3M | 3m Length includes aluminium, diffuser + 6x end caps                                                                                              | IP20      | 3 metres   |
|                    | HAVIT COMPATIBLE ACCESSORIES                                                                                                                      |           |            |
| P                  | HV9693-1089-SUSKIT: Optional suspension kit                                                                                                       |           |            |
|                    | SAMPLE INSTALLATION METHOD                                                                                                                        |           |            |
|                    | † • • • • • • • • • • • • • • • • • • •                                                                                                           |           |            |