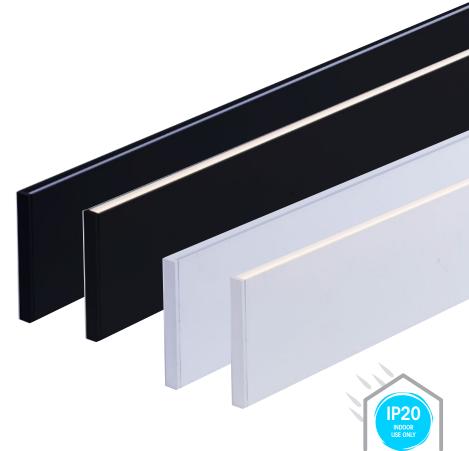

## Slim Square LED Profile

- Slim Square Profile
- UV Stabilised PC Diffuser

| PART NUMBER        | DESCRIPTION                                                                                                                                       | IP RATING | MAX LENGTH |
|--------------------|---------------------------------------------------------------------------------------------------------------------------------------------------|-----------|------------|
| HV9693-1089-BLK    | Black Slim Aluminium Square profile with PC diffuser Kit - / Metre. Custom Cut Length. Supplied with Aluminium, Diffuser + 2x end caps per length | IP20      | 3 metres   |
| HV9693-1089-BLK-3M | 3m Length includes aluminium, diffuser + 6x end caps                                                                                              | IP20      | 3 metres   |
| HV9693-1089-WHT    | White Slim Aluminium Square profile with PC diffuser Kit - / Metre. Custom Cut Length. Supplied with Aluminium, Diffuser + 2x end caps per length | IP20      | 3 metres   |
| HV9693-1089-WHT-3M | 3m Length includes aluminium, diffuser + 6x end caps                                                                                              | IP20      | 3 metres   |
|                    | HAVIT COMPATIBLE ACCESSORIES                                                                                                                      |           |            |
| P                  | HV9693-1089-SUSKIT: Optional suspension kit                                                                                                       |           |            |
|                    | SAMPLE INSTALLATION METHOD                                                                                                                        |           |            |
|                    | † • • • • • • • • • • • • • • • • • • •                                                                                                           |           |            |