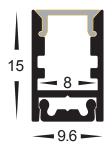

## **Square LED Profile**

- Square profile
- UV Stabilised PC diffuser

| BLACK WHITE<br>Powder Coating Available* |                                                                                                                              |           | USE ONLY   |
|------------------------------------------|------------------------------------------------------------------------------------------------------------------------------|-----------|------------|
| PART NUMBER                              | DESCRIPTION                                                                                                                  | IP RATING | MAX LENGTH |
| HV9693-0915                              | 9mm x 15mm Square profile with PC diffuser. Custom Cut Length.<br>Supplied with Aluminium, Diffuser + 2x end caps per length | IP20      | 3 metres   |
| HV9693-0915-3M                           | 3m Length includes aluminium, diffuser + 6x end caps                                                                         | IP20      | 3 metres   |
| SAMPLE INSTALLATION METHOD               |                                                                                                                              |           |            |
|                                          |                                                                                                                              |           |            |