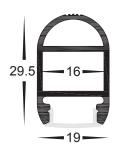

## Wardrobe LED Profile

- For use in wardrobes
- UV Stabilised PC diffuser
- Max Weight 10kg per metre

| PART NUMBER                                                    | DESCRIPTION                                                                                                                                                          | IP RATING | MAX LENGTH |
|----------------------------------------------------------------|----------------------------------------------------------------------------------------------------------------------------------------------------------------------|-----------|------------|
| HV9692-1930                                                    | Wardrobe Aluminium Profile with PC Diffuser - Kit - / Metre. Custom Cut Length. Supplied with Aluminium, Diffuser, 1 x centre rod per metre + 2x end caps per length | IP20      | 3 metres   |
| HV9692-1930-3M                                                 | 3m length includes aluminium, diffuser, 6x end caps and 3x centre rods                                                                                               | IP20      | 3 metres   |
| HAVIT COMPATIBLE ACCESSORIES                                   |                                                                                                                                                                      |           |            |
| <b>HV9692-1930-CR:</b> Centre mounting rod to suit HV9692-1930 |                                                                                                                                                                      |           |            |
| SAMPLE INSTALLATION METHOD                                     |                                                                                                                                                                      |           |            |
| 1st 2nd 3rd cross section holder end cap                       |                                                                                                                                                                      |           |            |