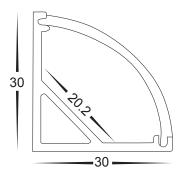

## **Corner LED Profile**

- 90 degree corner profile
- UV Stabilised PC diffuser

| <b>1</b> | IP20               |
|----------|--------------------|
| Т        | INDOOR<br>USE ONLY |
|          |                    |

| BLACK WHITE Powder Coating Available* |                                                                                                                                                                              |           | USE ONLY   |  |
|---------------------------------------|------------------------------------------------------------------------------------------------------------------------------------------------------------------------------|-----------|------------|--|
| PART NUMBER                           | DESCRIPTION                                                                                                                                                                  | IP RATING | MAX LENGTH |  |
| HV9691-3030                           | 90° Corner Aluminium Profile with PC Diffuser - Kit - / Metre. Custom Cut Length.<br>Supplied with Aluminium, Diffuser, 2x mounting clips per metre + 2x end caps per length | IP20      | 3 metres   |  |
| HV9691-3030-3M                        | 3m Length includes aluminium, diffuser + 6x end caps & 6x mounting clips                                                                                                     | IP20      | 3 metres   |  |
| SAMPLE INSTALLATION METHOD            |                                                                                                                                                                              |           |            |  |
|                                       |                                                                                                                                                                              |           |            |  |