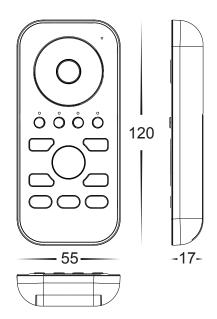

Single Coloured Zigbee LED Remote Control HV9102-ZB-SCREM

RGBW Zigbee LED Remote Control HV9102-ZB-RGBWREM

| IMAGE         | PART NUMBER       | DESCRIPTION                                                                                                                                                                                                          | POWER                                   |
|---------------|-------------------|----------------------------------------------------------------------------------------------------------------------------------------------------------------------------------------------------------------------|-----------------------------------------|
| 1) 2 3 4      | HV9102-ZB-SCREM   | <ul> <li>Single Coloured Zigbee LED Remote Controller</li> <li>4 zones + 3 scenes</li> <li>Compatible with Zigbee Receivers</li> <li>Input Voltage: 4.5v DC (3x AAA)</li> <li>Operation Frequency: 2.4GHZ</li> </ul> | 4.5v<br>3x AAA<br>Batteries<br>Required |
| 1) 2 3 4<br>• | HV9102-ZB-RGBWREM | <ul> <li>RGBW Zigbee LED Remote Controller</li> <li>Compatible with Zigbee Receivers</li> <li>4 zones + 3 scenes</li> <li>Input Voltage: 4.5v DC (3x AAA)</li> <li>Operation Frequency: 2.4GHZ</li> </ul>            | 4.5v<br>3x AAA<br>Batteries<br>Required |