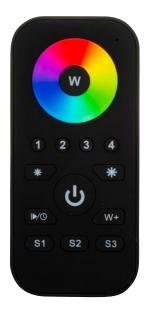

Single Coloured Zigbee LED Remote Control HV9102-ZB-SCREM

RGBW Zigbee LED Remote Control HV9102-ZB-RGBWREM

| IMAGE         | PART NUMBER       | DESCRIPTION                                                                                                                                                                                                          | POWER                                   |
|---------------|-------------------|----------------------------------------------------------------------------------------------------------------------------------------------------------------------------------------------------------------------|-----------------------------------------|
| 1) 2 3 4      | HV9102-ZB-SCREM   | <ul> <li>Single Coloured Zigbee LED Remote Controller</li> <li>4 zones + 3 scenes</li> <li>Compatible with Zigbee Receivers</li> <li>Input Voltage: 4.5v DC (3x AAA)</li> <li>Operation Frequency: 2.4GHZ</li> </ul> | 4.5v<br>3x AAA<br>Batteries<br>Required |
| 1) 2 3 4<br>• | HV9102-ZB-RGBWREM | <ul> <li>RGBW Zigbee LED Remote Controller</li> <li>Compatible with Zigbee Receivers</li> <li>4 zones + 3 scenes</li> <li>Input Voltage: 4.5v DC (3x AAA)</li> <li>Operation Frequency: 2.4GHZ</li> </ul>            | 4.5v<br>3x AAA<br>Batteries<br>Required |