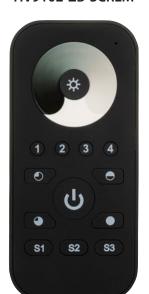

Single Coloured Zigbee LED Remote Control HV9102-ZB-SCREM

RGBW Zigbee LED Remote Control HV9102-ZB-RGBWREM

| IMAGE         | PART NUMBER       | DESCRIPTION                                                                                                                                                                                                          | POWER                                   |
|---------------|-------------------|----------------------------------------------------------------------------------------------------------------------------------------------------------------------------------------------------------------------|-----------------------------------------|
| 1) 2 3 4      | HV9102-ZB-SCREM   | <ul> <li>Single Coloured Zigbee LED Remote Controller</li> <li>4 zones + 3 scenes</li> <li>Compatible with Zigbee Receivers</li> <li>Input Voltage: 4.5v DC (3x AAA)</li> <li>Operation Frequency: 2.4GHZ</li> </ul> | 4.5v<br>3x AAA<br>Batteries<br>Required |
| 1) 2 3 4<br>• | HV9102-ZB-RGBWREM | <ul> <li>RGBW Zigbee LED Remote Controller</li> <li>Compatible with Zigbee Receivers</li> <li>4 zones + 3 scenes</li> <li>Input Voltage: 4.5v DC (3x AAA)</li> <li>Operation Frequency: 2.4GHZ</li> </ul>            | 4.5v<br>3x AAA<br>Batteries<br>Required |