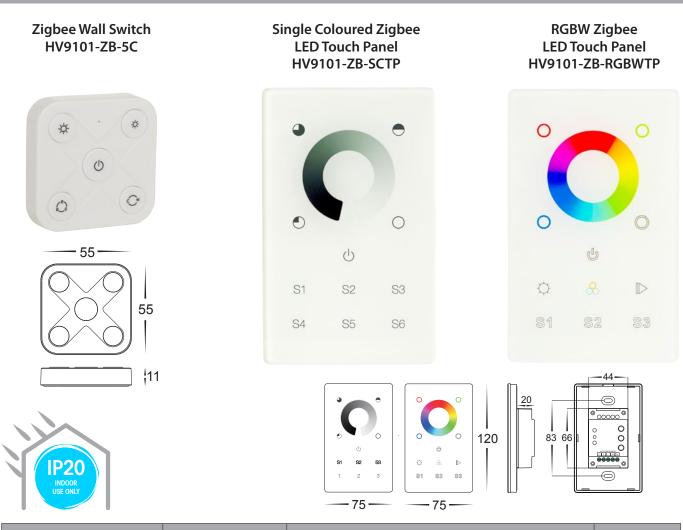

## 2022 • Lighting By Havit

| IMAGE                                                                                       | PART NUMBER      | DESCRIPTION                                                                                                                                                                                                                                                                                                        | POWER                     |
|---------------------------------------------------------------------------------------------|------------------|--------------------------------------------------------------------------------------------------------------------------------------------------------------------------------------------------------------------------------------------------------------------------------------------------------------------|---------------------------|
|                                                                                             | HV9101-ZB-5C     | <ul> <li>Zigbee LED Dimming Controller</li> <li>Input Voltage: 3v DC</li> <li>Dimming range: 0.1-100%</li> <li>Operation Frequency: 2.4GHZ</li> <li>Compatible with all Zigbee Receivers</li> <li>Supplied with magnetic wall mount</li> </ul>                                                                     | 3v DC Battery<br>(CR2430) |
| 0<br>0<br>0<br>0<br>0<br>0<br>0<br>0<br>0<br>0<br>0<br>0<br>0<br>0<br>0<br>0<br>0<br>0<br>0 | HV9101-ZB-SCTP   | <ul> <li>Single Coloured Zigbee LED Touch Panel</li> <li>Compatible with Zigbee Receivers</li> <li>Input Voltage: 240 AC</li> <li>Preset 25% 50% 75% 100% brightness</li> <li>Six Scenes</li> <li>Dimming range: 0.1-100%</li> <li>Operation Frequency: 2.4GHZ</li> <li>Must be used with HV9105-ZB-DIM</li> </ul> | 240v                      |
|                                                                                             | HV9101-ZB-RGBWTP | <ul> <li>RGBW Zigbee LED Touch Panel</li> <li>Compatible with Zigbee Receivers</li> <li>Three scenes</li> <li>Input Voltage: 240v AC</li> <li>Operation Frequency: 2.4GHZ</li> <li>Must be used with HV9105-ZB-RGBW</li> </ul>                                                                                     | 240v                      |