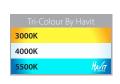

## Mini Louvre Stainless Steel

- Exterior Wall Light
- 316 Stainless Steel and 316 Stainless Steel Black
- IP Rating: IP54

| IMAGE | PART NUMBER   | COLOUR TEMP             | LUMENS                  | INPUT | INCLUDED LED             |
|-------|---------------|-------------------------|-------------------------|-------|--------------------------|
|       | HV3622T-SS316 | 3000K<br>4000K<br>5500K | 700lm<br>720lm<br>740lm | 240V  | Tri-Colour<br>9w E27 LED |
| IMAGE | PART NUMBER   | COLOUR TEMP             | LUMENS                  | INPUT | INCLUDED LED             |
|       | HV3622T-BLK   | 3000K<br>4000K<br>5500K | 700lm<br>720lm<br>740lm | 240V  | Tri-Colour<br>9w E27 LED |