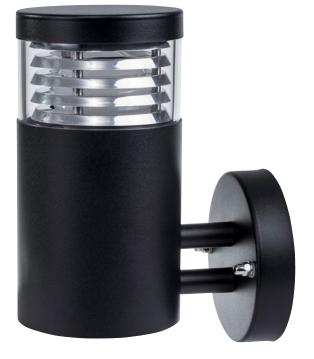

## Mini Louvre Stainless Steel

- Exterior Wall Light
- 316 Stainless Steel and 316 Stainless Steel Black
- IP Rating: IP54

| IMAGE | PART NUMBER   | COLOUR TEMP             | LUMENS                  | INPUT | INCLUDED LED             |
|-------|---------------|-------------------------|-------------------------|-------|--------------------------|
|       | HV3622T-SS316 | 3000K<br>4000K<br>5500K | 700lm<br>720lm<br>740lm | 240V  | Tri-Colour<br>9w E27 LED |
| IMAGE | PART NUMBER   | COLOUR TEMP             | LUMENS                  | INPUT | INCLUDED LED             |
|       | HV3622T-BLK   | 3000K<br>4000K<br>5500K | 700lm<br>720lm<br>740lm | 240V  | Tri-Colour<br>9w E27 LED |