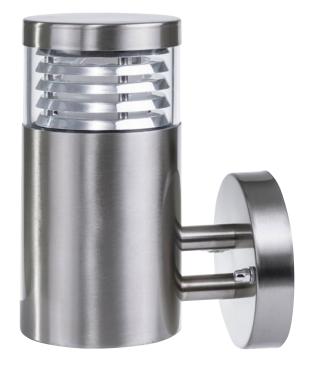

## Mini Louvre Stainless Steel

- Exterior Wall Light
- 316 Stainless Steel and 316 Stainless Steel Black
- IP Rating: IP54

| IMAGE | PART NUMBER   | COLOUR TEMP             | LUMENS                  | INPUT | INCLUDED LED             |
|-------|---------------|-------------------------|-------------------------|-------|--------------------------|
|       | HV3622T-SS316 | 3000K<br>4000K<br>5500K | 700lm<br>720lm<br>740lm | 240V  | Tri-Colour<br>9w E27 LED |
| IMAGE | PART NUMBER   | COLOUR TEMP             | LUMENS                  | INPUT | INCLUDED LED             |
|       | HV3622T-BLK   | 3000K<br>4000K<br>5500K | 700lm<br>720lm<br>740lm | 240V  | Tri-Colour<br>9w E27 LED |