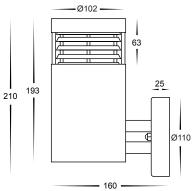

## Mini Louvre Stainless Steel

- Exterior Wall Light
- 316 Stainless Steel and 316 Stainless Steel Black
- IP Rating: IP54

| IMAGE | PART NUMBER   | COLOUR TEMP             | LUMENS                  | INPUT | INCLUDED LED             |
|-------|---------------|-------------------------|-------------------------|-------|--------------------------|
|       | HV3622T-SS316 | 3000K<br>4000K<br>5500K | 700lm<br>720lm<br>740lm | 240V  | Tri-Colour<br>9w E27 LED |
| IMAGE | PART NUMBER   | COLOUR TEMP             | LUMENS                  | INPUT | INCLUDED LED             |
|       | HV3622T-BLK   | 3000K<br>4000K<br>5500K | 700lm<br>720lm<br>740lm | 240V  | Tri-Colour<br>9w E27 LED |