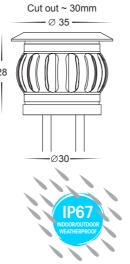

## Flame 316 Stainless Steel

- DIY mini deck light
- Stainless Steel 316
- Frosted tempered glass
- RGB multi-function (HV2826RGB Only)
- 2x 1.5 metre cable length per light
- IP Rating: light fittings IP67 / driver IP66
- Suitable for in-ground installation
- - 6 x single deck light (0.5w per light)
  - 1x LED driver
  - 1x 4m extension cable
  - 1x RF RGB remote controller (HV2826RGB Only)

| IMAGE                        | PART NUMBER                | COLOUR TEMP                                                                               | LUMENS  | INPUT                             | INCLUDED LED                              |
|------------------------------|----------------------------|-------------------------------------------------------------------------------------------|---------|-----------------------------------|-------------------------------------------|
|                              | HV2826C<br>(6 light kit)   | 5500K                                                                                     | 6x 50lm | Driver: 240v LED Fittings: 12v DC | Built-in<br>6 x 0.5w with Driver          |
|                              | HV2826W<br>(6 light kit)   | 3000K                                                                                     | 6x 40lm |                                   |                                           |
|                              | HV2826RGB<br>(6 light kit) | Multi Colour 👶                                                                            | 6x 25lm |                                   | 6 x 0.5w with Driver and RF<br>Controller |
| IMAGE                        | PART NUMBER                | COLOUR TEMP                                                                               | LUMENS  | INPUT                             | INCLUDED LED                              |
|                              | HV28261C                   | 5500K                                                                                     | 50lm    | 12v DC                            | Built-in 0.5w                             |
|                              | HV28261W                   | 3000K                                                                                     | 40lm    |                                   |                                           |
|                              | HV28261RGB                 | Multi Colour 🍪                                                                            | 25lm    |                                   |                                           |
|                              | HV2826-D-12W               | NA                                                                                        | NA      | 240v                              | NA                                        |
|                              | HV9721                     | RGB                                                                                       |         | 12v DC                            | Remote and Receiver                       |
| HAVIT COMPATIBLE ACCESSORIES |                            |                                                                                           |         |                                   |                                           |
|                              | HV2826-2M-EXT              | Optional 2 metre extension cable to extend length between fittings.  Sold separately      |         |                                   |                                           |
|                              | HV2826RGB-2M-EXT           |                                                                                           |         |                                   |                                           |
|                              | HV2826-4M-EXT              | Optional 4 metre extension cable to<br>extend length between fittings.<br>Sold separately |         |                                   |                                           |
|                              | HV2826RGB-4M-EXT           |                                                                                           |         |                                   |                                           |