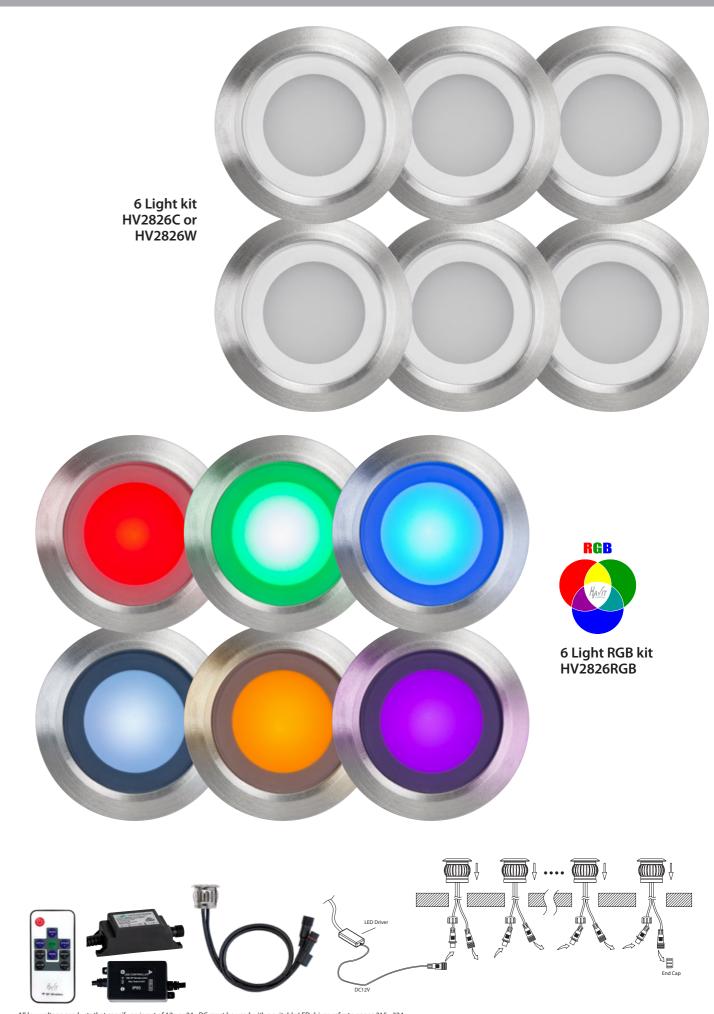

## Flame 316 Stainless Steel

- DIY mini deck light
- Stainless Steel 316
- Frosted tempered glass
- RGB multi-function (HV2826RGB Only)
- 2x 1.5 metre cable length per light
- IP Rating: light fittings IP67 / driver IP66
- Suitable for in-ground installation
- - 6 x single deck light (0.5w per light)
  - 1x LED driver
  - 1x 4m extension cable
  - 1x RF RGB remote controller (HV2826RGB Only)

| IMAGE                        | PART NUMBER                | COLOUR TEMP                                                                               | LUMENS  | INPUT                             | INCLUDED LED                              |
|------------------------------|----------------------------|-------------------------------------------------------------------------------------------|---------|-----------------------------------|-------------------------------------------|
|                              | HV2826C<br>(6 light kit)   | 5500K                                                                                     | 6x 50lm | Driver: 240v LED Fittings: 12v DC | Built-in<br>6 x 0.5w with Driver          |
|                              | HV2826W<br>(6 light kit)   | 3000K                                                                                     | 6x 40lm |                                   |                                           |
|                              | HV2826RGB<br>(6 light kit) | Multi Colour 👶                                                                            | 6x 25lm |                                   | 6 x 0.5w with Driver and RF<br>Controller |
| IMAGE                        | PART NUMBER                | COLOUR TEMP                                                                               | LUMENS  | INPUT                             | INCLUDED LED                              |
|                              | HV28261C                   | 5500K                                                                                     | 50lm    | 12v DC                            | Built-in 0.5w                             |
|                              | HV28261W                   | 3000K                                                                                     | 40lm    |                                   |                                           |
|                              | HV28261RGB                 | Multi Colour 🍪                                                                            | 25lm    |                                   |                                           |
|                              | HV2826-D-12W               | NA                                                                                        | NA      | 240v                              | NA                                        |
|                              | HV9721                     | RGB                                                                                       |         | 12v DC                            | Remote and Receiver                       |
| HAVIT COMPATIBLE ACCESSORIES |                            |                                                                                           |         |                                   |                                           |
|                              | HV2826-2M-EXT              | Optional 2 metre extension cable to extend length between fittings.  Sold separately      |         |                                   |                                           |
|                              | HV2826RGB-2M-EXT           |                                                                                           |         |                                   |                                           |
|                              | HV2826-4M-EXT              | Optional 4 metre extension cable to<br>extend length between fittings.<br>Sold separately |         |                                   |                                           |
|                              | HV2826RGB-4M-EXT           |                                                                                           |         |                                   |                                           |

Max 4 additional fittings (HV28261) can be added to the kit(HV2826). Total 10 fittings with supplied driver. Larger kits can be configured using alternate Havit LED drivers.

All low voltage products that specify an input of 12v or 24v DC must be used with a suitable LED driver, refer to pages 315 - 324 Lumen output measured at source. All globes supplied with fittings are non dimmable. If you require 240v dimmable globes refer to page 418 & 420