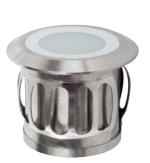

## Flame 316 Stainless Steel

- DIY mini deck light
- Stainless Steel 316
- Frosted tempered glass
- RGB multi-function (HV2826RGB Only)
- 2x 1.5 metre cable length per light
- IP Rating: light fittings IP67 / driver IP66
- Suitable for in-ground installation
- - 6 x single deck light (0.5w per light)
  - 1x LED driver
  - 1x 4m extension cable
  - 1x RF RGB remote controller (HV2826RGB Only)