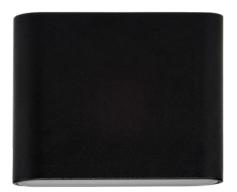

## Lisse Aluminium Black

- Slim wall light
- Aluminium Poly Powder Coated Black
- Tempered glass
- IP Rating: IP54

| IMAGE | PART NUMBER      | COLOUR TEMP             | LUMENS                           | INPUT  | INCLUDED LED                                                                                  |
|-------|------------------|-------------------------|----------------------------------|--------|-----------------------------------------------------------------------------------------------|
|       | HV3641T-BLK-240V | 3000K<br>4000K<br>5500K | 240lm<br>250lm<br>260lm          | 240v   | <b>Tri-Colour</b><br>Built-in 4w LED                                                          |
|       | HV3641T-BLK-12V  | 3000K<br>4000K<br>5500K | 240lm<br>250lm<br>260lm          | 12v DC | <b>Tri-Colour</b><br>Built-in 4w LED<br>See page 275 for compatible drivers                   |
| IMAGE | PART NUMBER      | COLOUR TEMP             | LUMENS                           | INPUT  | INCLUDED LED                                                                                  |
|       | HV3642T-BLK-240V | 3000K<br>4000K<br>5500K | 2x 180lm<br>2x 187lm<br>2x 195lm | 240v   | <b>Tri-Colour</b><br>Built-in 2x 3w LED                                                       |
|       | HV3642T-BLK-12V  | 3000K<br>4000K<br>5500K | 2x 180lm<br>2x 187lm<br>2x 195lm | 12v DC | <b>Tri-Colour</b><br>Built-in 2x 3w LED<br>See page 275 for compatible drivers                |
| IMAGE | PART NUMBER      | COLOUR TEMP             | LUMENS                           | INPUT  | INCLUDED LED                                                                                  |
|       | HV3643T-BLK-240V | 3000K<br>4000K<br>5500K | 360lm<br>375lm<br>390lm          | 240v   | <b>Tri-Colour</b><br>Built-in 6w LED                                                          |
|       | HV3643T-BLK-12V  | 3000K<br>4000K<br>5500K | 360lm<br>375lm<br>390lm          | 12v DC | <b>Tri-Colour</b><br>Built-in 6w LED<br>See page 275 for compatible drivers                   |
|       | HV3643RGBW-BLK   | RGB + 3000K             | N/A                              | 12v DC | Built-in 6w LED<br>See page 275 for compatible drivers<br>Must be used with RGBW Controller   |
| IMAGE | PART NUMBER      | COLOUR TEMP             | LUMENS                           | INPUT  | INCLUDED LED                                                                                  |
|       | HV3644T-BLK-240V | 3000K<br>4000K<br>5500K | 2x 300lm<br>2x 310lm<br>2x 325lm | 240v   | <b>Tri-Colour</b><br>Built-in 2x 5w LED                                                       |
|       | HV3644T-BLK-12V  | 3000K<br>4000K<br>5500K | 2x 300lm<br>2x 310lm<br>2x 325lm | 12v DC | <b>Tri-Colour</b><br>Built-in 2x 5w LED<br>See page 275 for compatible drivers                |
|       | HV3644RGBW-BLK   | RGB + 3000K             | N/A                              | 12v DC | Built-in 2x5w LED<br>See page 275 for compatible drivers<br>Must be used with RGBW Controller |

**Fixed Down** HV3641T-BLK

Up & Down HV3642T-BLK