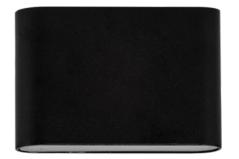

## Lisse Aluminium Black

- Slim wall light
- Aluminium Poly Powder Coated Black
- Tempered glass
- IP Rating: IP54

| IMAGE | PART NUMBER      | COLOUR TEMP             | LUMENS                           | INPUT  | INCLUDED LED                                                                                  |
|-------|------------------|-------------------------|----------------------------------|--------|-----------------------------------------------------------------------------------------------|
|       | HV3641T-BLK-240V | 3000K<br>4000K<br>5500K | 240lm<br>250lm<br>260lm          | 240v   | <b>Tri-Colour</b><br>Built-in 4w LED                                                          |
|       | HV3641T-BLK-12V  | 3000K<br>4000K<br>5500K | 240lm<br>250lm<br>260lm          | 12v DC | <b>Tri-Colour</b><br>Built-in 4w LED<br>See page 275 for compatible drivers                   |
| IMAGE | PART NUMBER      | COLOUR TEMP             | LUMENS                           | INPUT  | INCLUDED LED                                                                                  |
|       | HV3642T-BLK-240V | 3000K<br>4000K<br>5500K | 2x 180lm<br>2x 187lm<br>2x 195lm | 240v   | <b>Tri-Colour</b><br>Built-in 2x 3w LED                                                       |
|       | HV3642T-BLK-12V  | 3000K<br>4000K<br>5500K | 2x 180lm<br>2x 187lm<br>2x 195lm | 12v DC | <b>Tri-Colour</b><br>Built-in 2x 3w LED<br>See page 275 for compatible drivers                |
| IMAGE | PART NUMBER      | COLOUR TEMP             | LUMENS                           | INPUT  | INCLUDED LED                                                                                  |
|       | HV3643T-BLK-240V | 3000K<br>4000K<br>5500K | 360lm<br>375lm<br>390lm          | 240v   | <b>Tri-Colour</b><br>Built-in 6w LED                                                          |
|       | HV3643T-BLK-12V  | 3000K<br>4000K<br>5500K | 360lm<br>375lm<br>390lm          | 12v DC | <b>Tri-Colour</b><br>Built-in 6w LED<br>See page 275 for compatible drivers                   |
|       | HV3643RGBW-BLK   | RGB + 3000K             | N/A                              | 12v DC | Built-in 6w LED<br>See page 275 for compatible drivers<br>Must be used with RGBW Controller   |
| IMAGE | PART NUMBER      | COLOUR TEMP             | LUMENS                           | INPUT  | INCLUDED LED                                                                                  |
|       | HV3644T-BLK-240V | 3000K<br>4000K<br>5500K | 2x 300lm<br>2x 310lm<br>2x 325lm | 240v   | <b>Tri-Colour</b><br>Built-in 2x 5w LED                                                       |
|       | HV3644T-BLK-12V  | 3000K<br>4000K<br>5500K | 2x 300lm<br>2x 310lm<br>2x 325lm | 12v DC | <b>Tri-Colour</b><br>Built-in 2x 5w LED<br>See page 275 for compatible drivers                |
|       | HV3644RGBW-BLK   | RGB + 3000K             | N/A                              | 12v DC | Built-in 2x5w LED<br>See page 275 for compatible drivers<br>Must be used with RGBW Controller |

**Fixed Down** HV3641T-BLK

Up & Down HV3642T-BLK