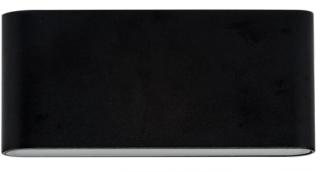

## Lisse Aluminium Black

- Slim wall light
- Aluminium Poly Powder Coated Black
- Tempered glass
- IP Rating: IP54

| IMAGE | PART NUMBER      | COLOUR TEMP             | LUMENS                           | INPUT  | INCLUDED LED                                                                                  |
|-------|------------------|-------------------------|----------------------------------|--------|-----------------------------------------------------------------------------------------------|
|       | HV3641T-BLK-240V | 3000K<br>4000K<br>5500K | 240lm<br>250lm<br>260lm          | 240v   | <b>Tri-Colour</b><br>Built-in 4w LED                                                          |
|       | HV3641T-BLK-12V  | 3000K<br>4000K<br>5500K | 240lm<br>250lm<br>260lm          | 12v DC | <b>Tri-Colour</b><br>Built-in 4w LED<br>See page 275 for compatible drivers                   |
| IMAGE | PART NUMBER      | COLOUR TEMP             | LUMENS                           | INPUT  | INCLUDED LED                                                                                  |
|       | HV3642T-BLK-240V | 3000K<br>4000K<br>5500K | 2x 180lm<br>2x 187lm<br>2x 195lm | 240v   | <b>Tri-Colour</b><br>Built-in 2x 3w LED                                                       |
|       | HV3642T-BLK-12V  | 3000K<br>4000K<br>5500K | 2x 180lm<br>2x 187lm<br>2x 195lm | 12v DC | <b>Tri-Colour</b><br>Built-in 2x 3w LED<br>See page 275 for compatible drivers                |
| IMAGE | PART NUMBER      | COLOUR TEMP             | LUMENS                           | INPUT  | INCLUDED LED                                                                                  |
|       | HV3643T-BLK-240V | 3000K<br>4000K<br>5500K | 360lm<br>375lm<br>390lm          | 240v   | <b>Tri-Colour</b><br>Built-in 6w LED                                                          |
|       | HV3643T-BLK-12V  | 3000K<br>4000K<br>5500K | 360lm<br>375lm<br>390lm          | 12v DC | <b>Tri-Colour</b><br>Built-in 6w LED<br>See page 275 for compatible drivers                   |
|       | HV3643RGBW-BLK   | RGB + 3000K             | N/A                              | 12v DC | Built-in 6w LED<br>See page 275 for compatible drivers<br>Must be used with RGBW Controller   |
| IMAGE | PART NUMBER      | COLOUR TEMP             | LUMENS                           | INPUT  | INCLUDED LED                                                                                  |
|       | HV3644T-BLK-240V | 3000K<br>4000K<br>5500K | 2x 300lm<br>2x 310lm<br>2x 325lm | 240v   | <b>Tri-Colour</b><br>Built-in 2x 5w LED                                                       |
|       | HV3644T-BLK-12V  | 3000K<br>4000K<br>5500K | 2x 300lm<br>2x 310lm<br>2x 325lm | 12v DC | <b>Tri-Colour</b><br>Built-in 2x 5w LED<br>See page 275 for compatible drivers                |
|       | HV3644RGBW-BLK   | RGB + 3000K             | N/A                              | 12v DC | Built-in 2x5w LED<br>See page 275 for compatible drivers<br>Must be used with RGBW Controller |

**Fixed Down** HV3641T-BLK

Up & Down HV3642T-BLK