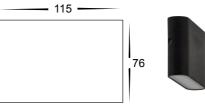

## Lisse Aluminium Black

- Slim wall light
- Aluminium Poly Powder Coated Black
- Tempered glass
- IP Rating: IP54

| IMAGE | PART NUMBER      | COLOUR TEMP             | LUMENS                           | INPUT  | INCLUDED LED                                                                                  |
|-------|------------------|-------------------------|----------------------------------|--------|-----------------------------------------------------------------------------------------------|
|       | HV3641T-BLK-240V | 3000K<br>4000K<br>5500K | 240lm<br>250lm<br>260lm          | 240v   | <b>Tri-Colour</b><br>Built-in 4w LED                                                          |
|       | HV3641T-BLK-12V  | 3000K<br>4000K<br>5500K | 240lm<br>250lm<br>260lm          | 12v DC | <b>Tri-Colour</b><br>Built-in 4w LED<br>See page 275 for compatible drivers                   |
| IMAGE | PART NUMBER      | COLOUR TEMP             | LUMENS                           | INPUT  | INCLUDED LED                                                                                  |
|       | HV3642T-BLK-240V | 3000K<br>4000K<br>5500K | 2x 180lm<br>2x 187lm<br>2x 195lm | 240v   | <b>Tri-Colour</b><br>Built-in 2x 3w LED                                                       |
|       | HV3642T-BLK-12V  | 3000K<br>4000K<br>5500K | 2x 180lm<br>2x 187lm<br>2x 195lm | 12v DC | <b>Tri-Colour</b><br>Built-in 2x 3w LED<br>See page 275 for compatible drivers                |
| IMAGE | PART NUMBER      | COLOUR TEMP             | LUMENS                           | INPUT  | INCLUDED LED                                                                                  |
|       | HV3643T-BLK-240V | 3000K<br>4000K<br>5500K | 360lm<br>375lm<br>390lm          | 240v   | <b>Tri-Colour</b><br>Built-in 6w LED                                                          |
|       | HV3643T-BLK-12V  | 3000K<br>4000K<br>5500K | 360lm<br>375lm<br>390lm          | 12v DC | <b>Tri-Colour</b><br>Built-in 6w LED<br>See page 275 for compatible drivers                   |
|       | HV3643RGBW-BLK   | RGB + 3000K             | N/A                              | 12v DC | Built-in 6w LED<br>See page 275 for compatible drivers<br>Must be used with RGBW Controller   |
| IMAGE | PART NUMBER      | COLOUR TEMP             | LUMENS                           | INPUT  | INCLUDED LED                                                                                  |
|       | HV3644T-BLK-240V | 3000K<br>4000K<br>5500K | 2x 300lm<br>2x 310lm<br>2x 325lm | 240v   | <b>Tri-Colour</b><br>Built-in 2x 5w LED                                                       |
|       | HV3644T-BLK-12V  | 3000K<br>4000K<br>5500K | 2x 300lm<br>2x 310lm<br>2x 325lm | 12v DC | <b>Tri-Colour</b><br>Built-in 2x 5w LED<br>See page 275 for compatible drivers                |
|       | HV3644RGBW-BLK   | RGB + 3000K             | N/A                              | 12v DC | Built-in 2x5w LED<br>See page 275 for compatible drivers<br>Must be used with RGBW Controller |