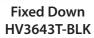

## Lisse Aluminium Black

- Slim wall light
- Aluminium Poly Powder Coated Black
- Tempered glass
- IP Rating: IP54

| IMAGE | PART NUMBER      | COLOUR TEMP             | LUMENS                           | INPUT  | INCLUDED LED                                                                                  |
|-------|------------------|-------------------------|----------------------------------|--------|-----------------------------------------------------------------------------------------------|
|       | HV3641T-BLK-240V | 3000K<br>4000K<br>5500K | 240lm<br>250lm<br>260lm          | 240v   | <b>Tri-Colour</b><br>Built-in 4w LED                                                          |
|       | HV3641T-BLK-12V  | 3000K<br>4000K<br>5500K | 240lm<br>250lm<br>260lm          | 12v DC | <b>Tri-Colour</b><br>Built-in 4w LED<br>See page 275 for compatible drivers                   |
| IMAGE | PART NUMBER      | COLOUR TEMP             | LUMENS                           | INPUT  | INCLUDED LED                                                                                  |
|       | HV3642T-BLK-240V | 3000K<br>4000K<br>5500K | 2x 180lm<br>2x 187lm<br>2x 195lm | 240v   | <b>Tri-Colour</b><br>Built-in 2x 3w LED                                                       |
|       | HV3642T-BLK-12V  | 3000K<br>4000K<br>5500K | 2x 180lm<br>2x 187lm<br>2x 195lm | 12v DC | <b>Tri-Colour</b><br>Built-in 2x 3w LED<br>See page 275 for compatible drivers                |
| IMAGE | PART NUMBER      | COLOUR TEMP             | LUMENS                           | INPUT  | INCLUDED LED                                                                                  |
|       | HV3643T-BLK-240V | 3000K<br>4000K<br>5500K | 360lm<br>375lm<br>390lm          | 240v   | <b>Tri-Colour</b><br>Built-in 6w LED                                                          |
|       | HV3643T-BLK-12V  | 3000K<br>4000K<br>5500K | 360lm<br>375lm<br>390lm          | 12v DC | <b>Tri-Colour</b><br>Built-in 6w LED<br>See page 275 for compatible drivers                   |
|       | HV3643RGBW-BLK   | RGB + 3000K             | N/A                              | 12v DC | Built-in 6w LED<br>See page 275 for compatible drivers<br>Must be used with RGBW Controller   |
| IMAGE | PART NUMBER      | COLOUR TEMP             | LUMENS                           | INPUT  | INCLUDED LED                                                                                  |
|       | HV3644T-BLK-240V | 3000K<br>4000K<br>5500K | 2x 300lm<br>2x 310lm<br>2x 325lm | 240v   | <b>Tri-Colour</b><br>Built-in 2x 5w LED                                                       |
|       | HV3644T-BLK-12V  | 3000K<br>4000K<br>5500K | 2x 300lm<br>2x 310lm<br>2x 325lm | 12v DC | <b>Tri-Colour</b><br>Built-in 2x 5w LED<br>See page 275 for compatible drivers                |
|       | HV3644RGBW-BLK   | RGB + 3000K             | N/A                              | 12v DC | Built-in 2x5w LED<br>See page 275 for compatible drivers<br>Must be used with RGBW Controller |