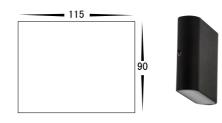

## Lisse Aluminium Black

- Slim wall light
- Aluminium Poly Powder Coated Black
- Tempered glass
- IP Rating: IP54

| IMAGE | PART NUMBER      | COLOUR TEMP             | LUMENS                           | INPUT  | INCLUDED LED                                                                                  |
|-------|------------------|-------------------------|----------------------------------|--------|-----------------------------------------------------------------------------------------------|
|       | HV3641T-BLK-240V | 3000K<br>4000K<br>5500K | 240lm<br>250lm<br>260lm          | 240v   | <b>Tri-Colour</b><br>Built-in 4w LED                                                          |
|       | HV3641T-BLK-12V  | 3000K<br>4000K<br>5500K | 240lm<br>250lm<br>260lm          | 12v DC | <b>Tri-Colour</b><br>Built-in 4w LED<br>See page 275 for compatible drivers                   |
| IMAGE | PART NUMBER      | COLOUR TEMP             | LUMENS                           | INPUT  | INCLUDED LED                                                                                  |
|       | HV3642T-BLK-240V | 3000K<br>4000K<br>5500K | 2x 180lm<br>2x 187lm<br>2x 195lm | 240v   | <b>Tri-Colour</b><br>Built-in 2x 3w LED                                                       |
|       | HV3642T-BLK-12V  | 3000K<br>4000K<br>5500K | 2x 180lm<br>2x 187lm<br>2x 195lm | 12v DC | <b>Tri-Colour</b><br>Built-in 2x 3w LED<br>See page 275 for compatible drivers                |
| IMAGE | PART NUMBER      | COLOUR TEMP             | LUMENS                           | INPUT  | INCLUDED LED                                                                                  |
|       | HV3643T-BLK-240V | 3000K<br>4000K<br>5500K | 360lm<br>375lm<br>390lm          | 240v   | <b>Tri-Colour</b><br>Built-in 6w LED                                                          |
|       | HV3643T-BLK-12V  | 3000K<br>4000K<br>5500K | 360lm<br>375lm<br>390lm          | 12v DC | <b>Tri-Colour</b><br>Built-in 6w LED<br>See page 275 for compatible drivers                   |
|       | HV3643RGBW-BLK   | RGB + 3000K             | N/A                              | 12v DC | Built-in 6w LED<br>See page 275 for compatible drivers<br>Must be used with RGBW Controller   |
| IMAGE | PART NUMBER      | COLOUR TEMP             | LUMENS                           | INPUT  | INCLUDED LED                                                                                  |
|       | HV3644T-BLK-240V | 3000K<br>4000K<br>5500K | 2x 300lm<br>2x 310lm<br>2x 325lm | 240v   | <b>Tri-Colour</b><br>Built-in 2x 5w LED                                                       |
|       | HV3644T-BLK-12V  | 3000K<br>4000K<br>5500K | 2x 300lm<br>2x 310lm<br>2x 325lm | 12v DC | <b>Tri-Colour</b><br>Built-in 2x 5w LED<br>See page 275 for compatible drivers                |
|       | HV3644RGBW-BLK   | RGB + 3000K             | N/A                              | 12v DC | Built-in 2x5w LED<br>See page 275 for compatible drivers<br>Must be used with RGBW Controller |