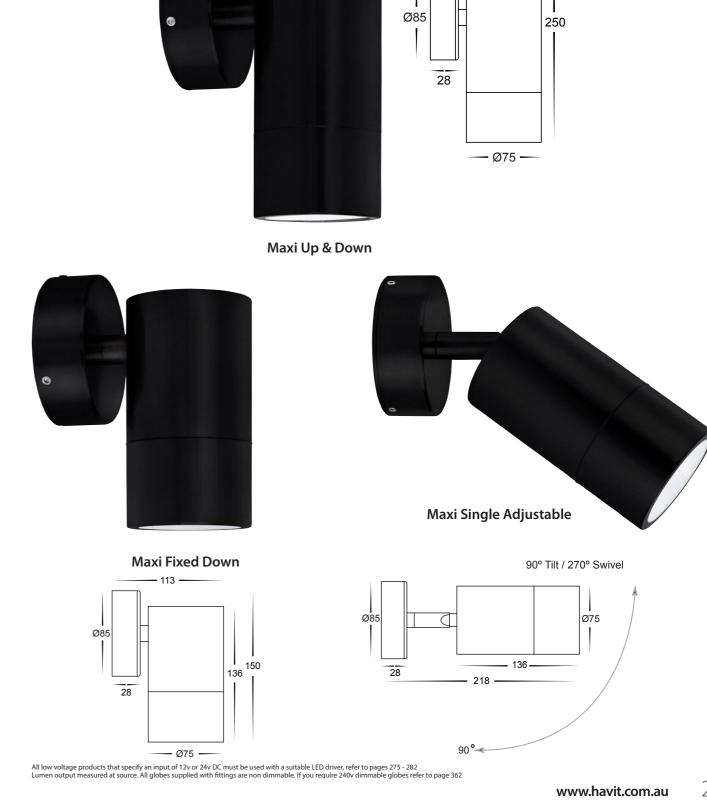

<del>-</del> 113 <del>----</del>

## **Tivah Maxi Aluminium Black**

- Aluminium Poly Powder Coated Black
- Includes a matching aluminium backing plate
- High output reflector to maximise light
- IP Rating: IP65

| Tri-Colour By Havit |
|---------------------|
| 3000K               |
| 4000K               |
| 5500K HAVIT         |

| IMAGE | PART NUMBER | COLOUR TEMP             | LUMENS                              | INPUT | INCLUDED LED                             |
|-------|-------------|-------------------------|-------------------------------------|-------|------------------------------------------|
|       | HV1028T     | 3000K<br>4000K<br>5500K | 2x 1080lm<br>2x 1140lm<br>2x 1200lm | 240v  | <b>Tri-Colour</b><br>Built-in 2x 12w LED |
| IMAGE | PART NUMBER | COLOURTEMP              | LUMENS                              | INPUT | INCLUDED LED                             |
|       | HV1128T     | 3000K<br>4000K<br>5500K | 1080lm<br>1140lm<br>1200lm          | 240v  | <b>Tri-Colour</b><br>Built-in 12w LED    |
| IMAGE | PART NUMBER | COLOUR TEMP             | LUMENS                              | INPUT | INCLUDED LED                             |
|       | HV1228T     | 3000K<br>4000K<br>5500K | 1080lm<br>1140lm<br>1200lm          | 240v  | <b>Tri-Colour</b><br>Built-in 12w LED    |