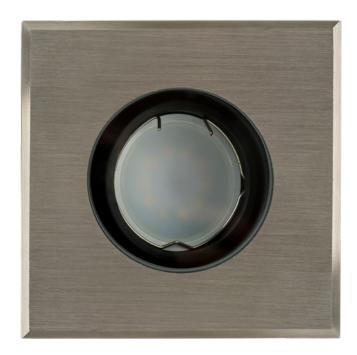

## **Luta 316 Stainless Steel**

- Adjustable square inground uplighter
- Stainless Steel 316 Marine Grade cover
- 30° Tilt
- Trafficable to 500Kg
- Flush Tempered glass
- Face: 108x108mm
- Installation depth needed: 160mm
- IK Rating: IK10
- IP Rating: IP67
- NOTE: Adequate drainage must be allowed