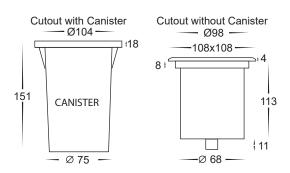

## **Luta 316 Stainless Steel**

- Adjustable square inground uplighter
- Stainless Steel 316 Marine Grade cover
- 30° Tilt
- Trafficable to 500Kg
- Flush Tempered glass
- Face: 108x108mm
- Installation depth needed: 160mm
- IK Rating: IK10
- IP Rating: IP67
- NOTE: Adequate drainage must be allowed