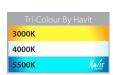

Compatible with Tri-Colour 9in1 3w, 5w, 7w 12v or 24v LED Globe

| IMAGE | PART NUMBER | COLOUR TEMP             | LUMENS                  | INPUT  | INCLUDED LED                                               |
|-------|-------------|-------------------------|-------------------------|--------|------------------------------------------------------------|
| 0     | HV1825T-SQ  | 3000K<br>4000K<br>5500K | 270lm<br>285lm<br>300lm | 12v DC | Tri-Colour 5w MR16 LED See page 275 for compatible drivers |