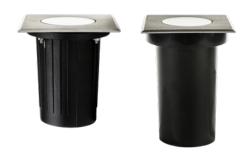

## **Luta 316 Stainless Steel**

- Adjustable square inground uplighter
- Stainless Steel 316 Marine Grade cover
- 30° Tilt
- Trafficable to 500Kg
- Flush Tempered glass
- Face: 108x108mm
- Installation depth needed: 160mm
- IK Rating: IK10
- IP Rating: IP67
- NOTE: Adequate drainage must be allowed