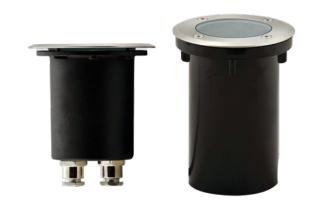

## **Metro 316 Stainless Steel**

- Inground uplighter round
- Stainless Steel 316 Marine Grade cover
- Flush tempered glass
- Trafficable to 600Kg
- Face diameter: 120mm
- Installation depth: 155mm
- IK Rating: IK08
- IP Rating: IP65
- NOTE: Adequate drainage must be allowed