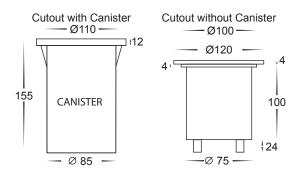

## **Metro 316 Stainless Steel**

- Inground uplighter round
- Stainless Steel 316 Marine Grade cover
- Flush tempered glass
- Trafficable to 600Kg
- Face diameter: 120mm
- Installation depth: 155mm
- IK Rating: IK08
- IP Rating: IP65
- NOTE: Adequate drainage must be allowed