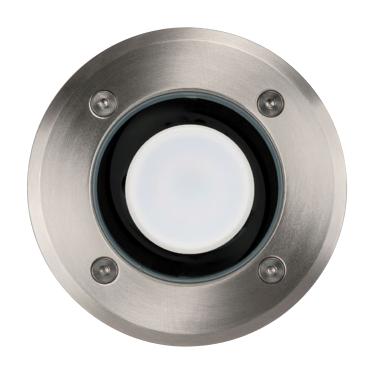

## **Metro 316 Stainless Steel**

- Inground uplighter round
- Stainless Steel 316 Marine Grade cover
- Flush tempered glass
- Trafficable to 600Kg
- Face diameter: 120mm
- Installation depth: 155mm
- IK Rating: IK08
- IP Rating: IP65
- NOTE: Adequate drainage must be allowed