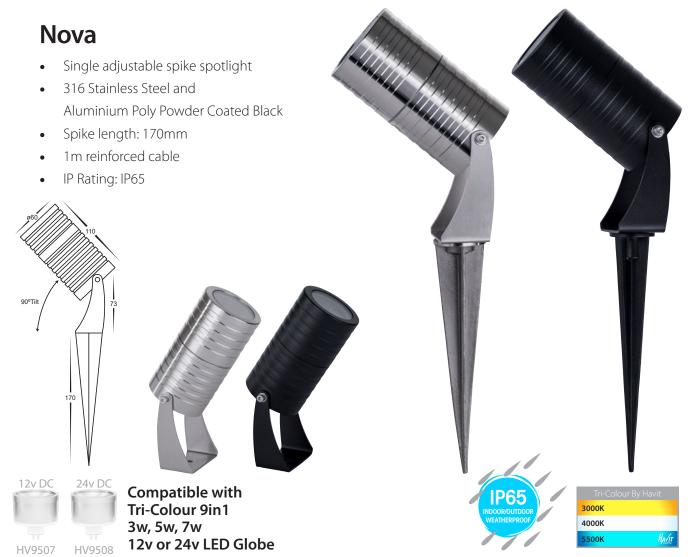

| IMAGE | PART NUMBER      | COLOUR TEMP             | LUMENS                  | INPUT  | INCLUDED LED                                              |
|-------|------------------|-------------------------|-------------------------|--------|-----------------------------------------------------------|
|       | HV1462T-SS316    | 3000K<br>4000K<br>5500K | 270lm<br>285lm<br>300lm | 12v DC | 5w MR16 LED See page 275 for compatible drivers           |
|       | HV1462RGBW-SS316 | RGB +3000K              | N/A                     | 12v DC | Built-in 5w LED<br>See page 275 for<br>compatible drivers |
|       | HV1462T-BLK      | 3000K<br>4000K<br>5500K | 270lm<br>285lm<br>300lm | 12v DC | 5w MR16 LED See page 275 for compatible drivers           |
|       | HV1462RGBW-BLK   | RGB +3000K