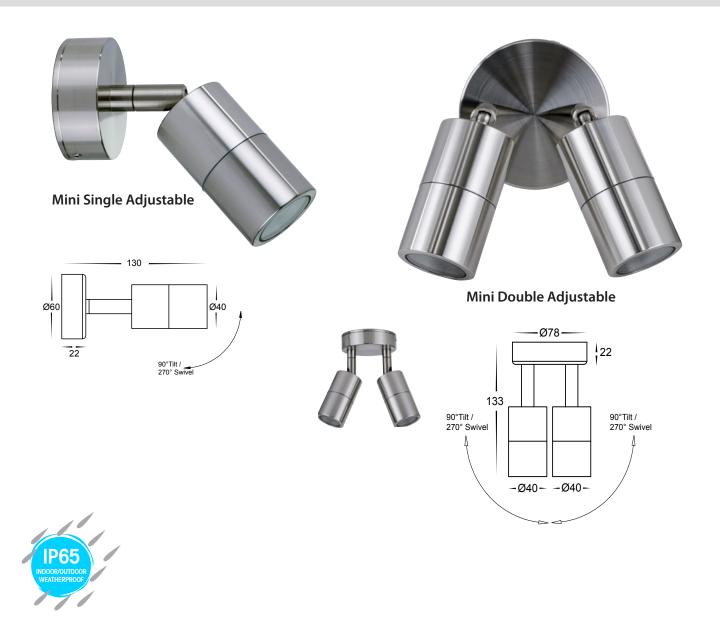

| IMAGE | PART NUMBER  | COLOUR TEMP      | LUMENS                 | INPUT  | INCLUDED LED                                                                          |
|-------|--------------|------------------|------------------------|--------|---------------------------------------------------------------------------------------|
|       | HV1207MR11NW | 3000K +<br>4000K | 270lm +<br>300lm       | 12v DC | 3w 3000k MR11 LED +<br>3w 4000k MR11 LED<br>See page 275 for compatible drivers       |
| IMAGE | PART NUMBER  | COLOUR TEMP      | LUMENS                 | INPUT  | INCLUDED LED                                                                          |
|       | HV1307MR11NW | 3000K +<br>4000K | 2x 270lm +<br>2x 300lm | 12v DC | 2x 3w 3000k MR11 LED +<br>2x 3w 4000k MR11 LED<br>See page 275 for compatible drivers |