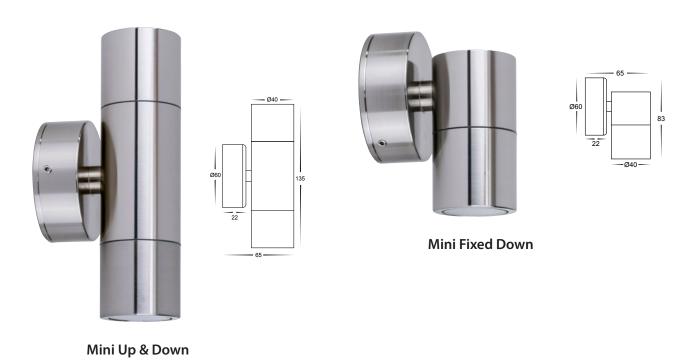

## **Tivah Mini 316 Stainless Steel**

- 316 Stainless Steel
- Includes a matching backing plate
- High output reflector to maximise light
- IP Rating: IP65

| IMAGE | PART NUMBER  | COLOURTEMP       | LUMENS                 | INPUT  | INCLUDED LED                                                                          |
|-------|--------------|------------------|------------------------|--------|---------------------------------------------------------------------------------------|
|       | HV1007MR11NW | 3000K +<br>4000K | 2x 270lm +<br>2x 300lm | 12v DC | 2x 3w 3000k MR11 LED +<br>2x 3w 4000k MR11 LED<br>See page 275 for compatible drivers |
| IMAGE | PART NUMBER  | COLOUR TEMP      | LUMENS                 | INPUT  | INCLUDED LED                                                                          |
|       | HV1107MR11NW | 3000K +<br>4000K | 270lm +<br>300lm       | 12v DC | 3w 3000k MR11 LED +<br>3w 4000k MR11 LED<br>See page 275 for compatible drivers       |