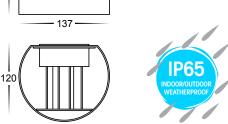

## Versa Aluminium

- Up & Down LED Wall Light
- Aluminium Poly Powder Coated Black and White
- Adjustable beam angle
- IP Rating: IP65

| IMAGE | PART NUMBER     | COLOUR TEMP             | LUMENS                           | INPUT | INCLUDED LED                            |
|-------|-----------------|-------------------------|----------------------------------|-------|-----------------------------------------|
|       | HV3658T-BLK-RND | 3000K<br>4000K<br>5500K | 2x 220lm<br>2x 230lm<br>2x 240lm | 240v  | <b>Tri-Colour</b><br>Built-in 2x 3w LED |
| IMAGE | PART NUMBER     | COLOUR TEMP             | LUMENS                           | INPUT | INCLUDED LED                            |
|       | HV3658T-WHT-RND | 3000K<br>4000K<br>5500K | 2x 220lm<br>2x 230lm<br>2x 240lm | 240v  | <b>Tri-Colour</b><br>Built-in 2x 3w LED |