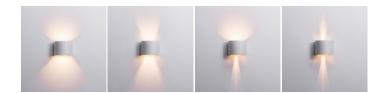

## Versa Aluminium

- Up & Down LED Wall Light
- Aluminium Poly Powder Coated Black and White
- Adjustable beam angle
- IP Rating: IP65

| IMAGE | PART NUMBER     | COLOUR TEMP             | LUMENS                           | INPUT | INCLUDED LED                            |
|-------|-----------------|-------------------------|----------------------------------|-------|-----------------------------------------|
|       | HV3658T-BLK-RND | 3000K<br>4000K<br>5500K | 2x 220lm<br>2x 230lm<br>2x 240lm | 240v  | <b>Tri-Colour</b><br>Built-in 2x 3w LED |
| IMAGE | PART NUMBER     | COLOUR TEMP             | LUMENS                           | INPUT | INCLUDED LED                            |
|       | HV3658T-WHT-RND | 3000K<br>4000K<br>5500K | 2x 220lm<br>2x 230lm<br>2x 240lm | 240v  | <b>Tri-Colour</b><br>Built-in 2x 3w LED |