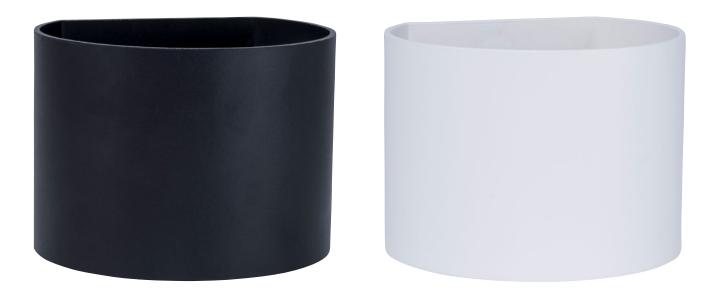

## Versa Aluminium

- Up & Down LED Wall Light
- Aluminium Poly Powder Coated Black and White
- Adjustable beam angle
- IP Rating: IP65

| IMAGE | PART NUMBER     | COLOUR TEMP             | LUMENS                           | INPUT | INCLUDED LED                            |
|-------|-----------------|-------------------------|----------------------------------|-------|-----------------------------------------|
|       | HV3658T-BLK-RND | 3000K<br>4000K<br>5500K | 2x 220lm<br>2x 230lm<br>2x 240lm | 240v  | <b>Tri-Colour</b><br>Built-in 2x 3w LED |
| IMAGE | PART NUMBER     | COLOUR TEMP             | LUMENS                           | INPUT | INCLUDED LED                            |
|       | HV3658T-WHT-RND | 3000K<br>4000K<br>5500K | 2x 220lm<br>2x 230lm<br>2x 240lm | 240v  | <b>Tri-Colour</b><br>Built-in 2x 3w LED |