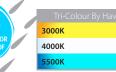

## Versa Aluminium

- Up & Down LED Wall Light
- Aluminium Poly Powder Coated Black and White
- Adjustable beam angle
- IP Rating: IP65

| IMAGE | PART NUMBER     | COLOUR TEMP             | LUMENS                           | INPUT | INCLUDED LED                            |
|-------|-----------------|-------------------------|----------------------------------|-------|-----------------------------------------|
|       | HV3658T-BLK-RND | 3000K<br>4000K<br>5500K | 2x 220lm<br>2x 230lm<br>2x 240lm | 240v  | <b>Tri-Colour</b><br>Built-in 2x 3w LED |
| IMAGE | PART NUMBER     | COLOUR TEMP             | LUMENS                           | INPUT | INCLUDED LED                            |
|       | HV3658T-WHT-RND | 3000K<br>4000K<br>5500K | 2x 220lm<br>2x 230lm<br>2x 240lm | 240v  | <b>Tri-Colour</b><br>Built-in 2x 3w LED |