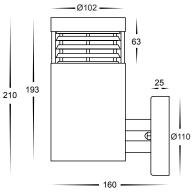

## Mini Louvre Stainless Steel

- Exterior Wall Light
- 316 Stainless Steel and Stainless Steel Black
- IP Rating: IP54

| IMAGE | PART NUMBER   | COLOUR TEMP             | LUMENS                  | INPUT | INCLUDED LED                    |
|-------|---------------|-------------------------|-------------------------|-------|---------------------------------|
|       | HV3622T-SS316 | 3000K<br>4000K<br>5500K | 700lm<br>720lm<br>740lm | 240V  | <b>Tri-Colour</b><br>9w E27 LED |
| IMAGE | PART NUMBER   | COLOUR TEMP             | LUMENS                  | INPUT | INCLUDED LED                    |
|       | HV3622T-BLK   | 3000K<br>4000K<br>5500K | 700lm<br>720lm<br>740lm | 240V  | <b>Tri-Colour</b><br>9w E27 LED |