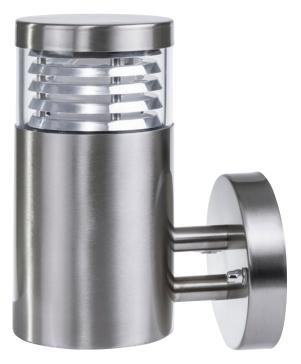

## Mini Louvre Stainless Steel

- Exterior Wall Light
- 316 Stainless Steel and Stainless Steel Black
- IP Rating: IP54

| IMAGE | PART NUMBER   | COLOUR TEMP             | LUMENS                  | INPUT | INCLUDED LED                    |
|-------|---------------|-------------------------|-------------------------|-------|---------------------------------|
|       | HV3622T-SS316 | 3000K<br>4000K<br>5500K | 700lm<br>720lm<br>740lm | 240V  | <b>Tri-Colour</b><br>9w E27 LED |
| IMAGE | PART NUMBER   | COLOUR TEMP             | LUMENS                  | INPUT | INCLUDED LED                    |
|       | HV3622T-BLK   | 3000K<br>4000K<br>5500K | 700lm<br>720lm<br>740lm | 240V  | <b>Tri-Colour</b><br>9w E27 LED |