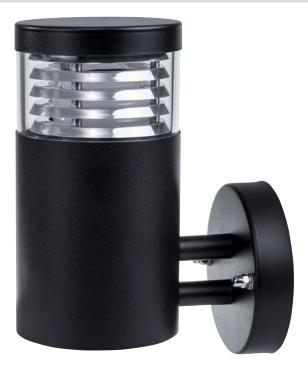

## Mini Louvre Stainless Steel

- Exterior Wall Light
- 316 Stainless Steel and Stainless Steel Black
- IP Rating: IP54

| IMAGE | PART NUMBER   | COLOUR TEMP             | LUMENS                  | INPUT | INCLUDED LED                    |
|-------|---------------|-------------------------|-------------------------|-------|---------------------------------|
|       | HV3622T-SS316 | 3000K<br>4000K<br>5500K | 700lm<br>720lm<br>740lm | 240V  | <b>Tri-Colour</b><br>9w E27 LED |
| IMAGE | PART NUMBER   | COLOUR TEMP             | LUMENS                  | INPUT | INCLUDED LED                    |
|       | HV3622T-BLK   | 3000K<br>4000K<br>5500K | 700lm<br>720lm<br>740lm | 240V  | <b>Tri-Colour</b><br>9w E27 LED |