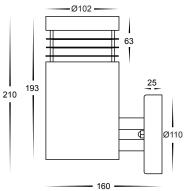

## **Mini Stainless Steel**

- Exterior Wall Light
- 316 Stainless Steel and Stainless Steel Black
- IP Rating: IP54

| IMAGE | PART NUMBER   | COLOUR TEMP             | LUMENS                  | INPUT | INCLUDED LED                    |
|-------|---------------|-------------------------|-------------------------|-------|---------------------------------|
|       | HV3621T-SS316 | 3000K<br>4000K<br>5500K | 700lm<br>720lm<br>740lm | 240V  | <b>Tri-Colour</b><br>9w E27 LED |
| IMAGE | PART NUMBER   | COLOUR TEMP             | LUMENS                  | INPUT | INCLUDED LED                    |
|       | HV3621T-BLK   | 3000K<br>4000K<br>5500K | 700lm<br>720lm<br>740lm | 240V  | <b>Tri-Colour</b><br>9w E27 LED |