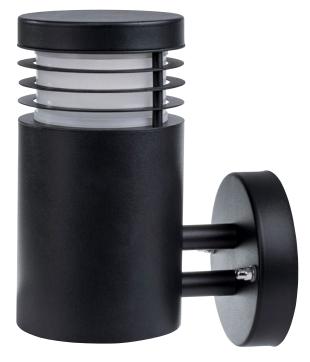

## **Mini Stainless Steel**

- Exterior Wall Light
- 316 Stainless Steel and Stainless Steel Black
- IP Rating: IP54

| IMAGE | PART NUMBER   | COLOUR TEMP             | LUMENS                  | INPUT | INCLUDED LED                    |
|-------|---------------|-------------------------|-------------------------|-------|---------------------------------|
|       | HV3621T-SS316 | 3000K<br>4000K<br>5500K | 700lm<br>720lm<br>740lm | 240V  | <b>Tri-Colour</b><br>9w E27 LED |
| IMAGE | PART NUMBER   | COLOUR TEMP             | LUMENS                  | INPUT | INCLUDED LED                    |
|       | HV3621T-BLK   | 3000K<br>4000K<br>5500K | 700lm<br>720lm<br>740lm | 240V  | <b>Tri-Colour</b><br>9w E27 LED |