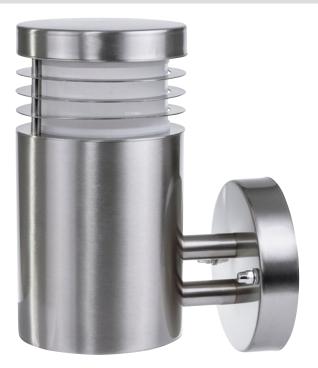

## **Mini Stainless Steel**

- Exterior Wall Light
- 316 Stainless Steel and Stainless Steel Black
- IP Rating: IP54

| IMAGE | PART NUMBER   | COLOUR TEMP             | LUMENS                  | INPUT | INCLUDED LED                    |
|-------|---------------|-------------------------|-------------------------|-------|---------------------------------|
|       | HV3621T-SS316 | 3000K<br>4000K<br>5500K | 700lm<br>720lm<br>740lm | 240V  | <b>Tri-Colour</b><br>9w E27 LED |
| IMAGE | PART NUMBER   | COLOUR TEMP             | LUMENS                  | INPUT | INCLUDED LED                    |
|       | HV3621T-BLK   | 3000K<br>4000K<br>5500K | 700lm<br>720lm<br>740lm | 240V  | <b>Tri-Colour</b><br>9w E27 LED |