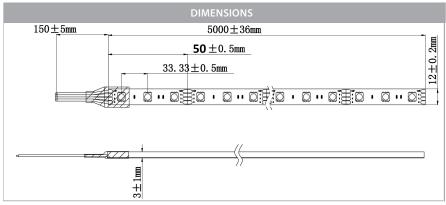

## PRODUCT SPECIFICATIONS

Watts Per Metre: 8w Input Voltage: 12v DC Colour Temp: RGB (Red, Green, Blue) **CRI:** >80 Beam Angle: 120° IP Rating: IP54 Size: 12mm x 3mm **PCB:** 3oz **Dimmable:** Yes LED Chip Type: 5050 LED Chips Per Metre: 60 LED'S Lumens Per Metre: 585lm (white) Maximum Length: 5000mm Cutting Increments: Every 50mm Wiring: Parallel Mounting: Aluminium Profile or Heat Sink Warranty: 2 Years Replacement\*\*