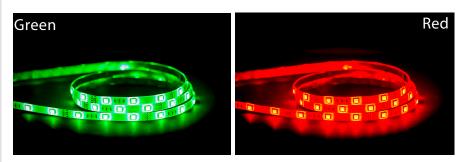

## 8w IP54 12v DC Chasing RGB LED Strip

## PRODUCT SPECIFICATIONS

Watts Per Metre: 8w Input Voltage: 12v DC Colour Temp: RGB (Red, Green, Blue) **CRI:** >80 Beam Angle: 120° IP Rating: IP54 Size: 12mm x 3mm **PCB:** 3oz **Dimmable:** Yes LED Chip Type: 5050 LED Chips Per Metre: 60 LED'S Lumens Per Metre: 585lm (white) Maximum Length: 5000mm Cutting Increments: Every 50mm Wiring: Parallel Mounting: Aluminium Profile or Heat Sink Warranty: 2 Years Replacement\*\*