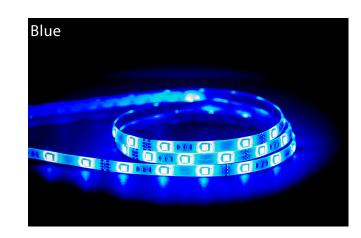

## 8w IP54 12v DC Chasing RGB LED Strip

## PRODUCT SPECIFICATIONS

Watts Per Metre: 8w Input Voltage: 12v DC Colour Temp: RGB (Red, Green, Blue) **CRI:** >80 Beam Angle: 120° IP Rating: IP54 Size: 12mm x 3mm **PCB:** 3oz **Dimmable:** Yes LED Chip Type: 5050 LED Chips Per Metre: 60 LED'S Lumens Per Metre: 585lm (white) Maximum Length: 5000mm Cutting Increments: Every 50mm Wiring: Parallel Mounting: Aluminium Profile or Heat Sink Warranty: 2 Years Replacement\*\*