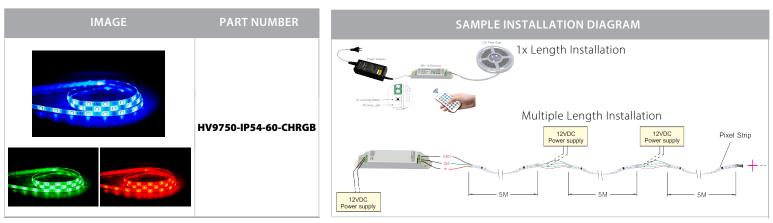

## **Product Ordering**

\* Lumens measured @ source

Must be used with a suitable 12v DC LED Driver + RGB Controller