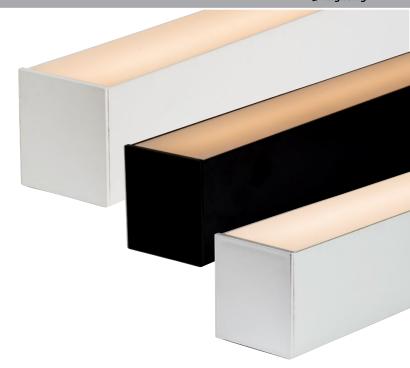

## Aluminium Surface Mounted or Suspended LED Profile

## PRODUCT SPECIFICATIONS

Material: Aluminium

Colour: Silver, Black and White

**LED Strip Type:** Up to 40mm (w) x 4mm (h)

**Diffuser Type:** Standard PC

Available Lengths: Up to 3000mm

**Installation:** Surface Mounted or Suspended