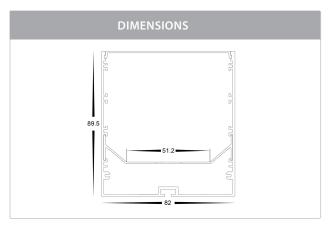

## PRODUCT SPECIFICATIONS

Material: Aluminium

Colour: Silver, Black and White

**LED Strip Type:** Up to 40mm (w) x 4mm (h)

**Diffuser Type:** Standard PC

Available Lengths: Up to 3000mm

**Installation:** Surface Mounted or Suspended