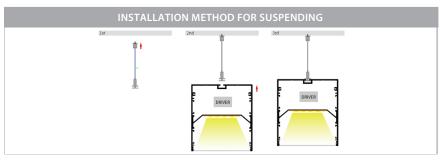

## PRODUCT SPECIFICATIONS

Material: Aluminium

Colour: Silver, Black and White

**LED Strip Type:** Up to 40mm (w) x 4mm (h)

**Diffuser Type:** Standard PC

Available Lengths: Up to 3000mm

**Installation:** Surface Mounted or Suspended