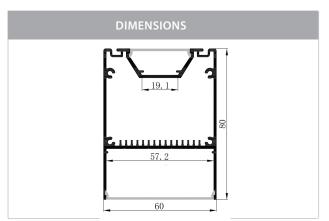

## PRODUCT SPECIFICATIONS

Material: Aluminium

Colour: Silver, Black and White

**LED Strip Type:** Up to 40mm (w) x 4mm (h)

**Diffuser Type:** Standard PC

Available Lengths: Up to 3000mm

**Installation:** Suspended

IP Rating: IP20

Warranty: 2 Years Replacement\*\*

HV9693-6080-SD-B: Diffuser available for continuous run of up to 20 metres