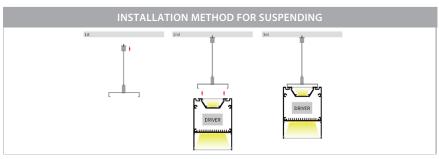

## PRODUCT SPECIFICATIONS

Material: Aluminium

Colour: Silver, Black and White

**LED Strip Type:** Up to 40mm (w) x 4mm (h)

**Diffuser Type:** Standard PC

Available Lengths: Up to 3000mm

**Installation:** Suspended