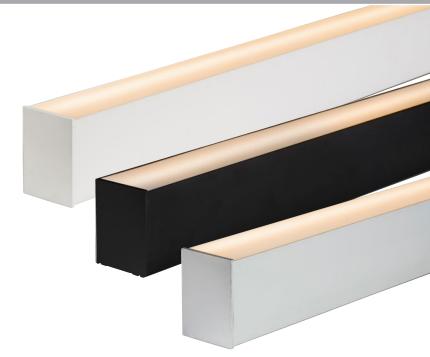

## Aluminium Up & Down Suspended LED Profile

## PRODUCT SPECIFICATIONS

Material: Aluminium

Colour: Silver, Black and White

**LED Strip Type:** Up to 40mm (w) x 4mm (h)

**Diffuser Type:** Standard PC

Available Lengths: Up to 3000mm

**Installation:** Suspended

## **Product Ordering**

| IMAGE | PART NUMBER        | INCLUDED                                                |
|-------|--------------------|---------------------------------------------------------|
|       | HV9693-6080        | Custom cut length: Supplied with 2x end caps per length |
|       | HV9693-6080-3M     | 3 metre length: Supplied with 2x end caps per metre     |
|       | HV9693-6080-BLK    | Custom cut length: Supplied with 2x end caps per length |
|       | HV9693-6080-BLK-3M | 3 metre length: Supplied with 2x end caps per metre     |
|       | HV9693-6080-WHT    | Custom cut length: Supplied with 2x end caps per length |
|       | HV9693-6080-WHT-3M | 3 metre length: Supplied with 2x end caps per metre     |