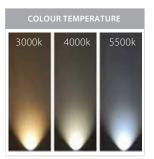

## **Product Ordering**

| IMAGE | PART NUMBER | COLOUR TEMP | LUMENS | INPUT  | BEAM ANGLE | INCLUDED LED |
|-------|-------------|-------------|--------|--------|------------|--------------|
|       | HV9557C     | 5500k       | 370lm  | 12v DC | 60°        | 5w MR16 LED  |
|       | HV9557-4K   | 4000k       | 355lm  | 12v DC | 60°        | 5w MR16 LED  |
|       | HV9557W     | 3000k       | 340lm  | 12v DC | 60°        | 5w MR16 LED  |