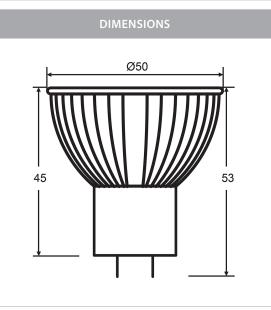

## 5w 12v DC COB MR16 LED Globes



## PRODUCT SPECIFICATIONS

Material: Aluminium + Plastic

Colour: Silver & White

IP Rating: IP20

Lamp Base: MR16

**CRI:** ≥80

Wiring: Parallel

Dimmable: No

Warranty: 2 Years Replacement\*\*











## **Product Ordering**

| IMAGE | PART NUMBER | COLOUR TEMP | LUMENS | INPUT  | BEAM ANGLE | INCLUDED LED |
|-------|-------------|-------------|--------|--------|------------|--------------|
|       | HV9557C     | 5500k       | 370lm  | 12v DC | 60°        | 5w MR16 LED  |
|       | HV9557-4K   | 4000k       | 355lm  | 12v DC | 60°        | 5w MR16 LED  |
|       | HV9557W     | 3000k       | 340lm  | 12v DC | 60°        | 5w MR16 LED  |

\* Lumen output measured at source

\*\* See Warranty Terms and Conditions for more information

Must be used with suitable 12v DC LED Driver

## For more information contact Havit Lighting

ADDRESS: 143 Beauchamp Road Matraville NSW 2036 Australia 
 Tel:
 02 9381 8300

 Fax:
 02 9666 8881

 Email:
 sales@havit.com.au

 web:
 www.havit.com.au