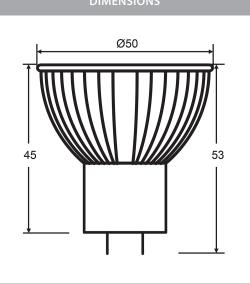

## *5w 12v DC COB MR16 Coloured LED Globes*



PRODUCT SPECIFICATIONS

Material: Aluminium + Plastic

Colour: Silver & White

IP Rating: IP20

Lamp Base: MR16

CRI: ≥80

Wiring: Parallel

Dimmable: No

Warranty: 2 Years Replacement\*\*









## **Product Ordering**

| IMAGE | PART NUMBER | COLOUR TEMP | LUMENS | INPUT  | BEAM ANGLE | INCLUDED LED |
|-------|-------------|-------------|--------|--------|------------|--------------|
|       | HV9557R     | Red         | N/A    | 12v DC | 60°        | 5w MR16 LED  |
|       | HV9557G     | Green       | N/A    | 12v DC | 60°        | 5w MR16 LED  |
|       | HV9557B     | Blue        | N/A    | 12v DC | 60°        | 5w MR16 LED  |

\* Lumen output measured at source

\*\* See Warranty Terms and Conditions for more information

Must be used with suitable 12v DC LED Driver

## For more information contact Havit Lighting

ADDRESS: 143 Beauchamp Road Matraville NSW 2036 Australia 
 Tel:
 02 9381 8300

 Fax:
 02 9666 8881

 Email:
 sales@havit.com.au

 web:
 www.havit.com.au