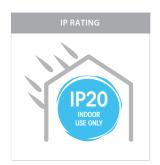

## PRODUCT SPECIFICATIONS

Material: Aluminium + Plastic

Colour: Silver & White

**IP Rating:** IP20

Lamp Base: GU10

**CRI:** ≥80

Wiring: Parallel

**Dimmable:** Yes (Triac Leading or Trailing Edge)