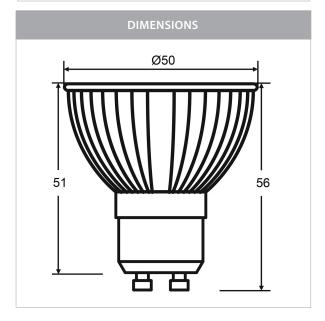

## PRODUCT SPECIFICATIONS

Material: Aluminium + Plastic

Colour: Silver & White

**IP Rating:** IP20

Lamp Base: GU10

**CRI:** ≥80

Wiring: Parallel

**Dimmable:** Yes (Triac Leading or Trailing Edge)