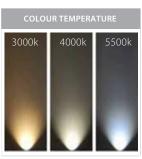

## **Product Ordering**

| IMAGE | PART NUMBER | COLOURTEMP | LUMENS | INPUT   | BEAM ANGLE | INCLUDED LED |
|-------|-------------|------------|--------|---------|------------|--------------|
|       | HV9555C     | 5500k      | 370lm  | 240v AC | 60°        | 5w GU10 LED  |
|       | HV9555-4K   | 4000k      | 355lm  | 240v AC | 60°        | 5w GU10 LED  |
|       | HV9555W     | 3000k      | 340lm  | 240v AC | 60°        | 5w GU10 LED  |